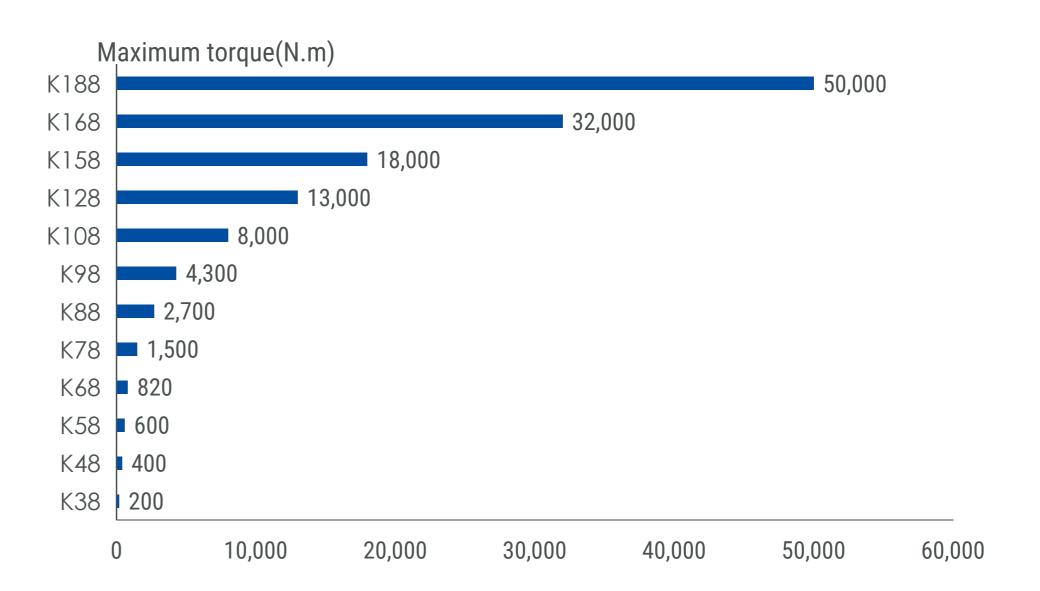

### Main Products - Helical Gear Motors

R Series Inline Helical Gear Motors

S Series
Helical-worm Gear
Motors