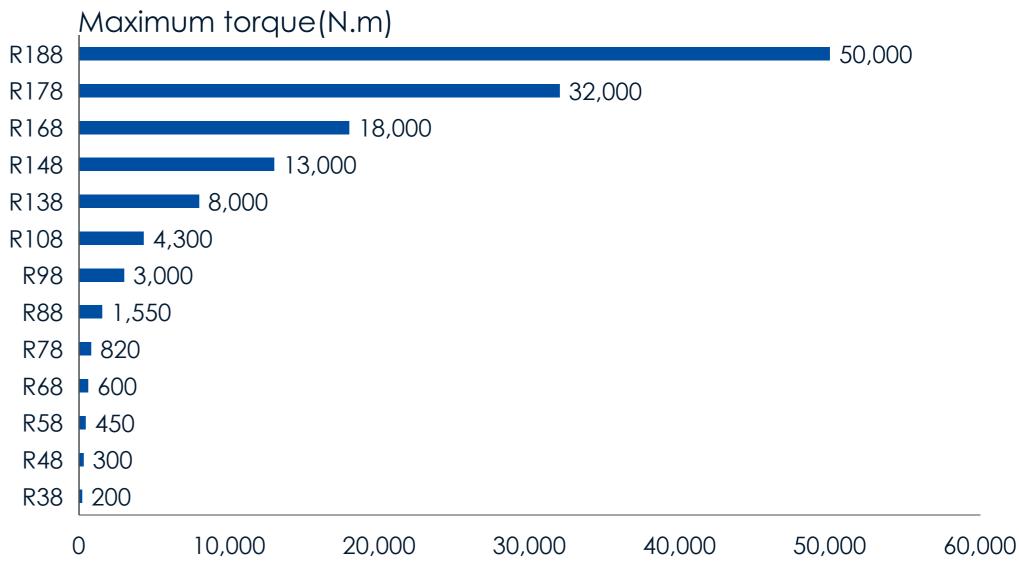

### Main Products - Helical Gear Motors

R Series Inline Helical Gear Motors

S Series
Helical-worm Gear
Motors