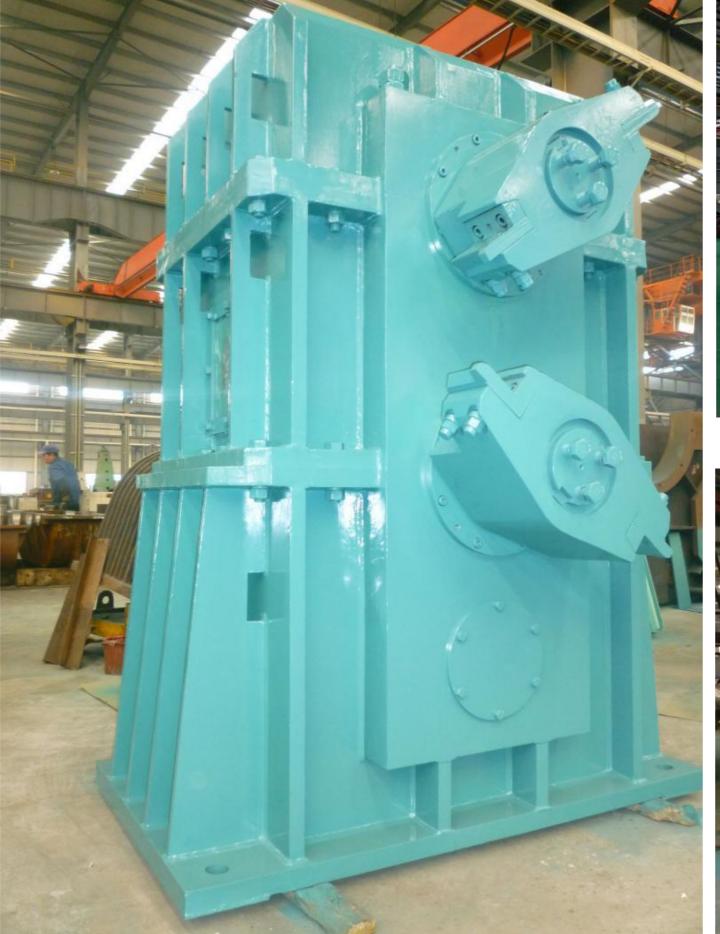

box







MC Series Industrial Gearbox







### Main Products - Helical Gear Motors



R Series Inline Helical Gear Motors





S Series
Helical-worm Gear
Motors





#### Main Products - Helical Gear Motors



F Series
Parallel Shaft Gear Motors









### Main Products - Shaft Mounted Gearbox



Maximum torque(N.m)

3,600

5,000

2,300

7,000

10,000

**5**,100

ATA 125

ATA 100

**ATA 80** 

ATA 70

ATA 60

ATA 45 1,400

ATA 40 950

ATA 35 **4**20

ATA 30 | 180

0



15,000

20,000

11,000











### **Main Products**











Nuclear power gearbox





### **Main Products**









Planetary Gearbox for Sugar Mill & Cement Industry



# Main Products - RPG Installation images













Planetary Gearbox for Cement Industry



Customized Gearboxes

### **Main Products**







Rolling Mill Gearbox



### **Main Products**



#### Customized Gearboxes



























German NILES ZP30 Gear grinding machine











80e Horizontal type Milling and boring processing center



HMC Horizontal machining center



Floor boring and milling machine















Vertical milling and boring machining center













C5235A Vertical lathe

# Testing Equipment & Machining Center



C5225E Double column vertival lathe











TK6916 CNC floor milling and boring machine

Assemble Center









Austria AICHELIN Pit-type carburizing furnace









# Benefits for partners





# **Production Capacity**





#### Modular

More Effective Less Delivery Time Less MOQ Less Stock



#### Heat Treating

Hardened Carbonized Nitrided



#### Large Equipment