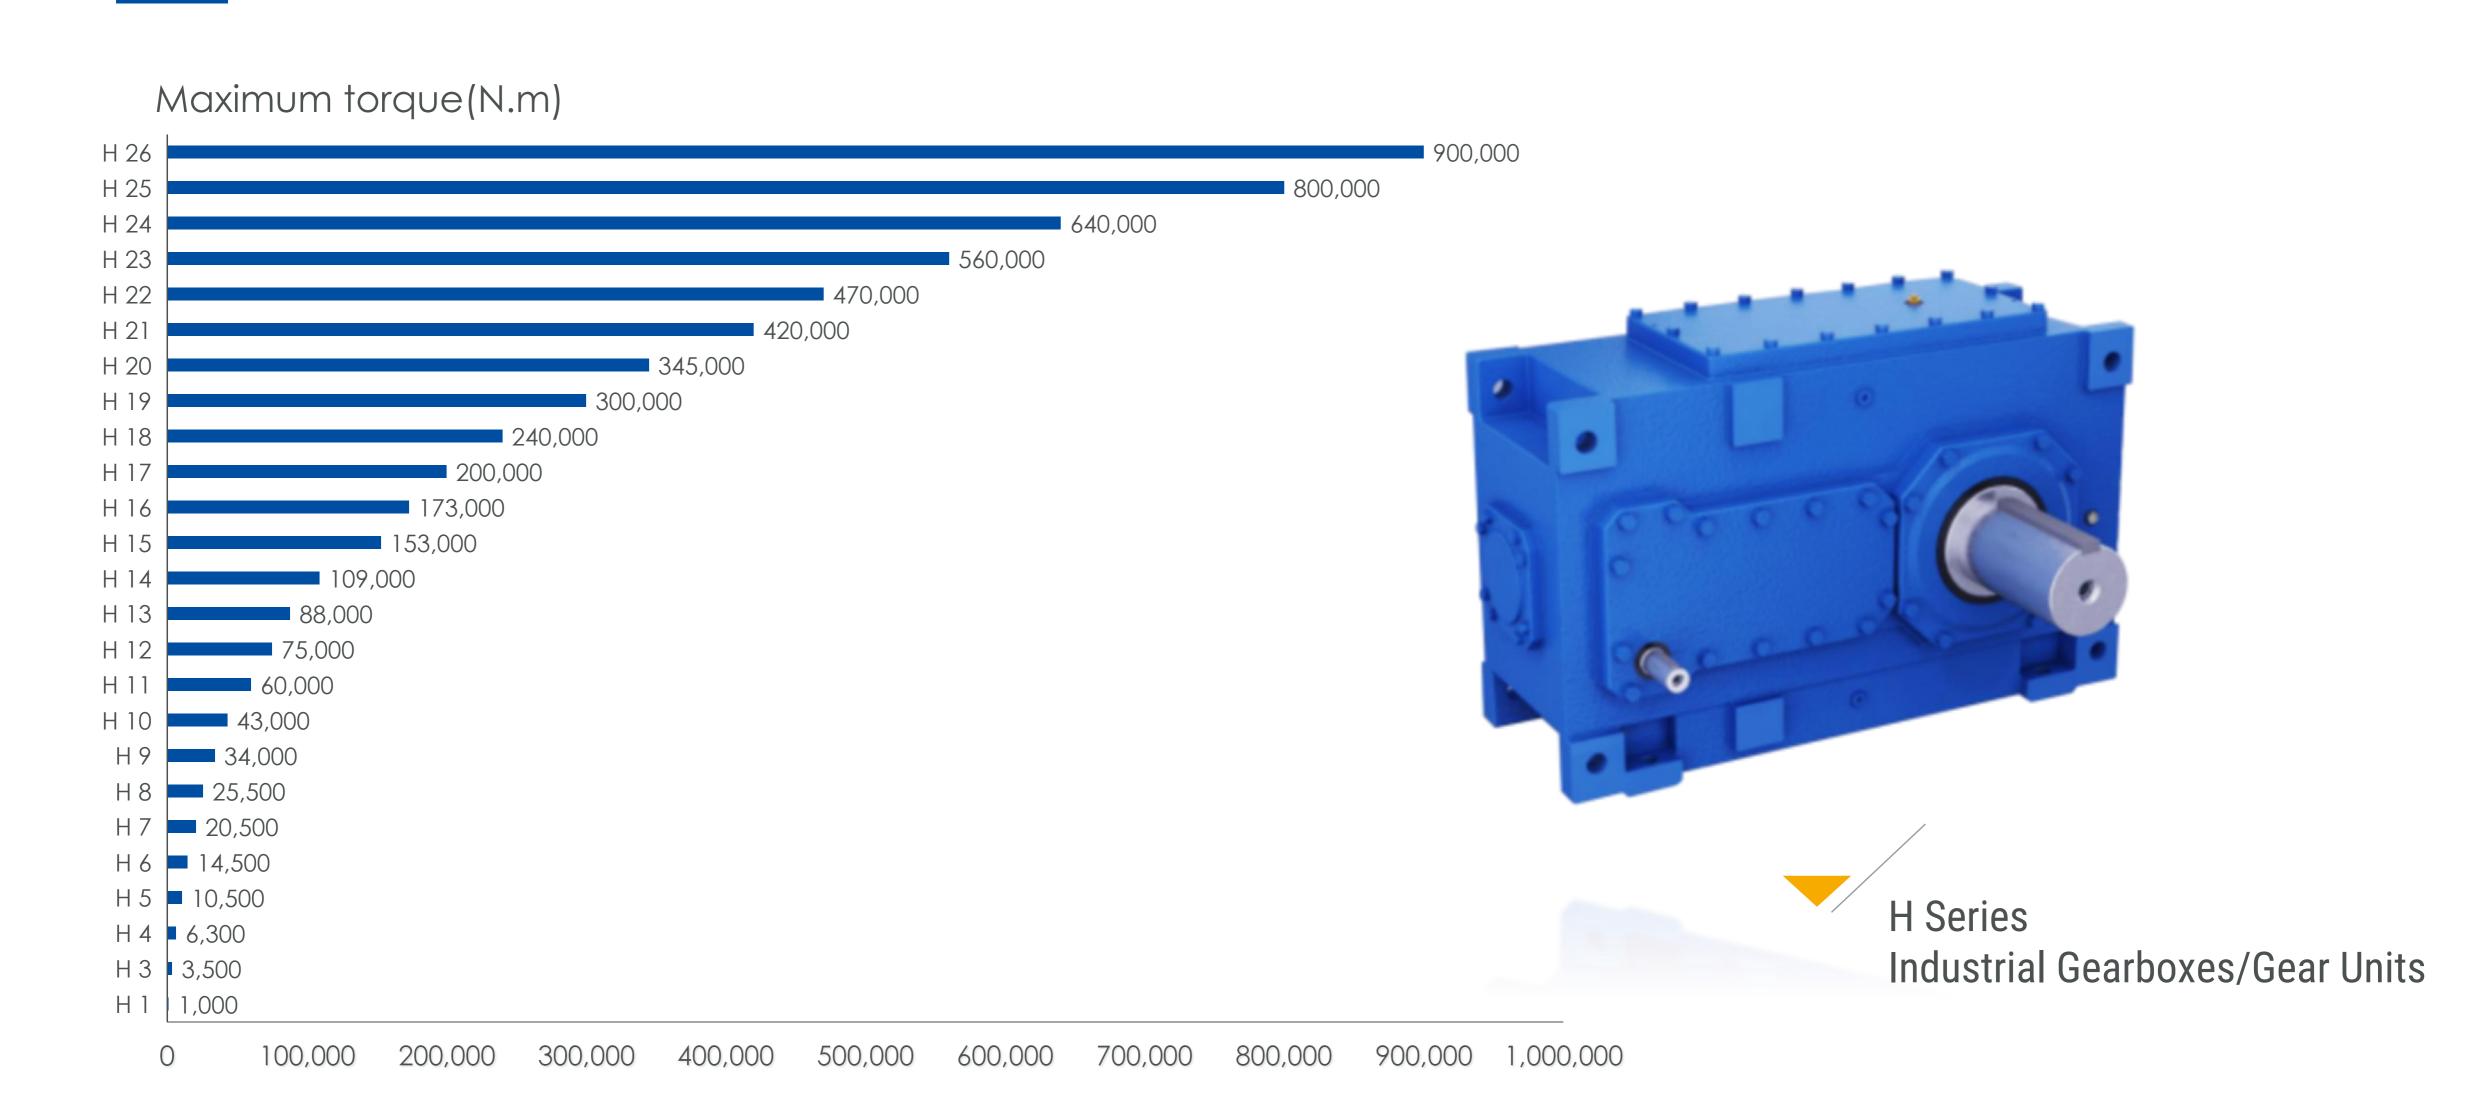

| ≥96%                                                           |
| No-load noise          | 80 dB(A)                                                                                   | 79dB(A)                                                        |
| Vibration amplitude    | 65µm                                                                                       | 37µm                                                           |
| Load capacity          | 2800KN.m                                                                                   | 4500KN.m                                                       |

The main performance indicators and product quality of this project are at the international leading level.















# Main Products - Heavy Duty Gearboxes





# Main Products - Heavy Duty Gearboxes





# Main Products - Heavy Duty Gearboxes



MC Series Industrial Gearbox







MC Series Industrial Gearbox







### Main Products - Helical Gear Motors



R Series Inline Helical Gear Motors





S Series
Helical-worm Gear
Motors





#### Main Products - Helical Gear Motors



F Series
Parallel Shaft Gear Motors









### Main Products - Shaft Mounted Gearbox



Maximum torque(N.m)

3,600

5,000

2,300

7,000

10,000

**5**,100

ATA 125

ATA 100

**ATA 80** 

ATA 70

ATA 60

ATA 45 1,400

ATA 40 950

ATA 35 **4**20

ATA 30 | 180

0



15,000

20,000

11,000











### **Main Products**











Nuclear power gearbox





### **Main Products**









Planetary Gearbox for Sugar Mill & Cement Industry



# Main Products - RPG Inst