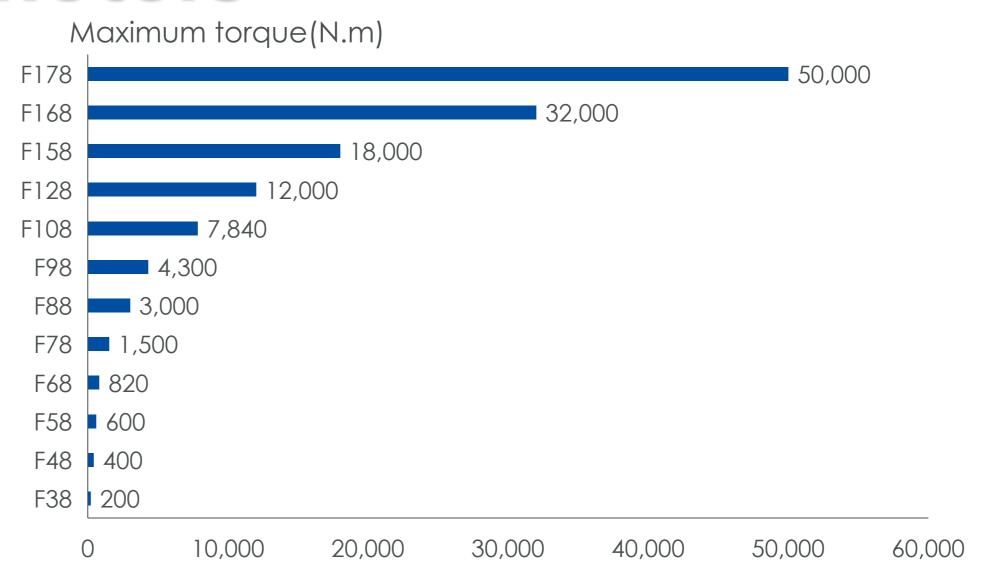

| 37µm                                                           |
| Load capacity          | 2800KN.m                                                                                   | 4500KN.m                                                       |

The main performance indicators and product quality of this project are at the international leading level.















# Main Products - Heavy Duty Gearboxes





# Main Products - Heavy Duty Gearboxes





# Main Products - Heavy Duty Gearboxes



MC Series Industrial Gearbox







MC Series Industrial Gearbox







### Main Products - Helical Gear Motors



R Series Inline Helical Gear Motors





S Series
Helical-worm Gear
Motors





#### Main Products - Helical Gear Motors



F Series
Parallel Shaft Gear Motors









### Main Products - Shaft Mounted Gearbox



Maximum torque(N.m)

3,600

5,000

2,300

7,000

10,000

**5**,100

ATA 125

ATA 100

**ATA 80** 

ATA 70

ATA 60

ATA 45 1,400

ATA 40 950

ATA 35 **4**20

ATA 30 | 180

0



15,000

20,000

11,000











### **Main Products**











Nuclear power gearbox





### **Main Products**









Planetary Gearbox for Sugar Mill & Cement Industry



# Main Products - RPG Installation images













Planetary Gearbox for Cement Industry



Customized Gearboxes

### **Main Products**







Rolling Mill Gearbox



### **Main Products**



#### Customized Gearboxes



























German NILES ZP30 Gear grinding machine











80e Horizontal type Milling and boring processing center



HMC Horizontal machining center