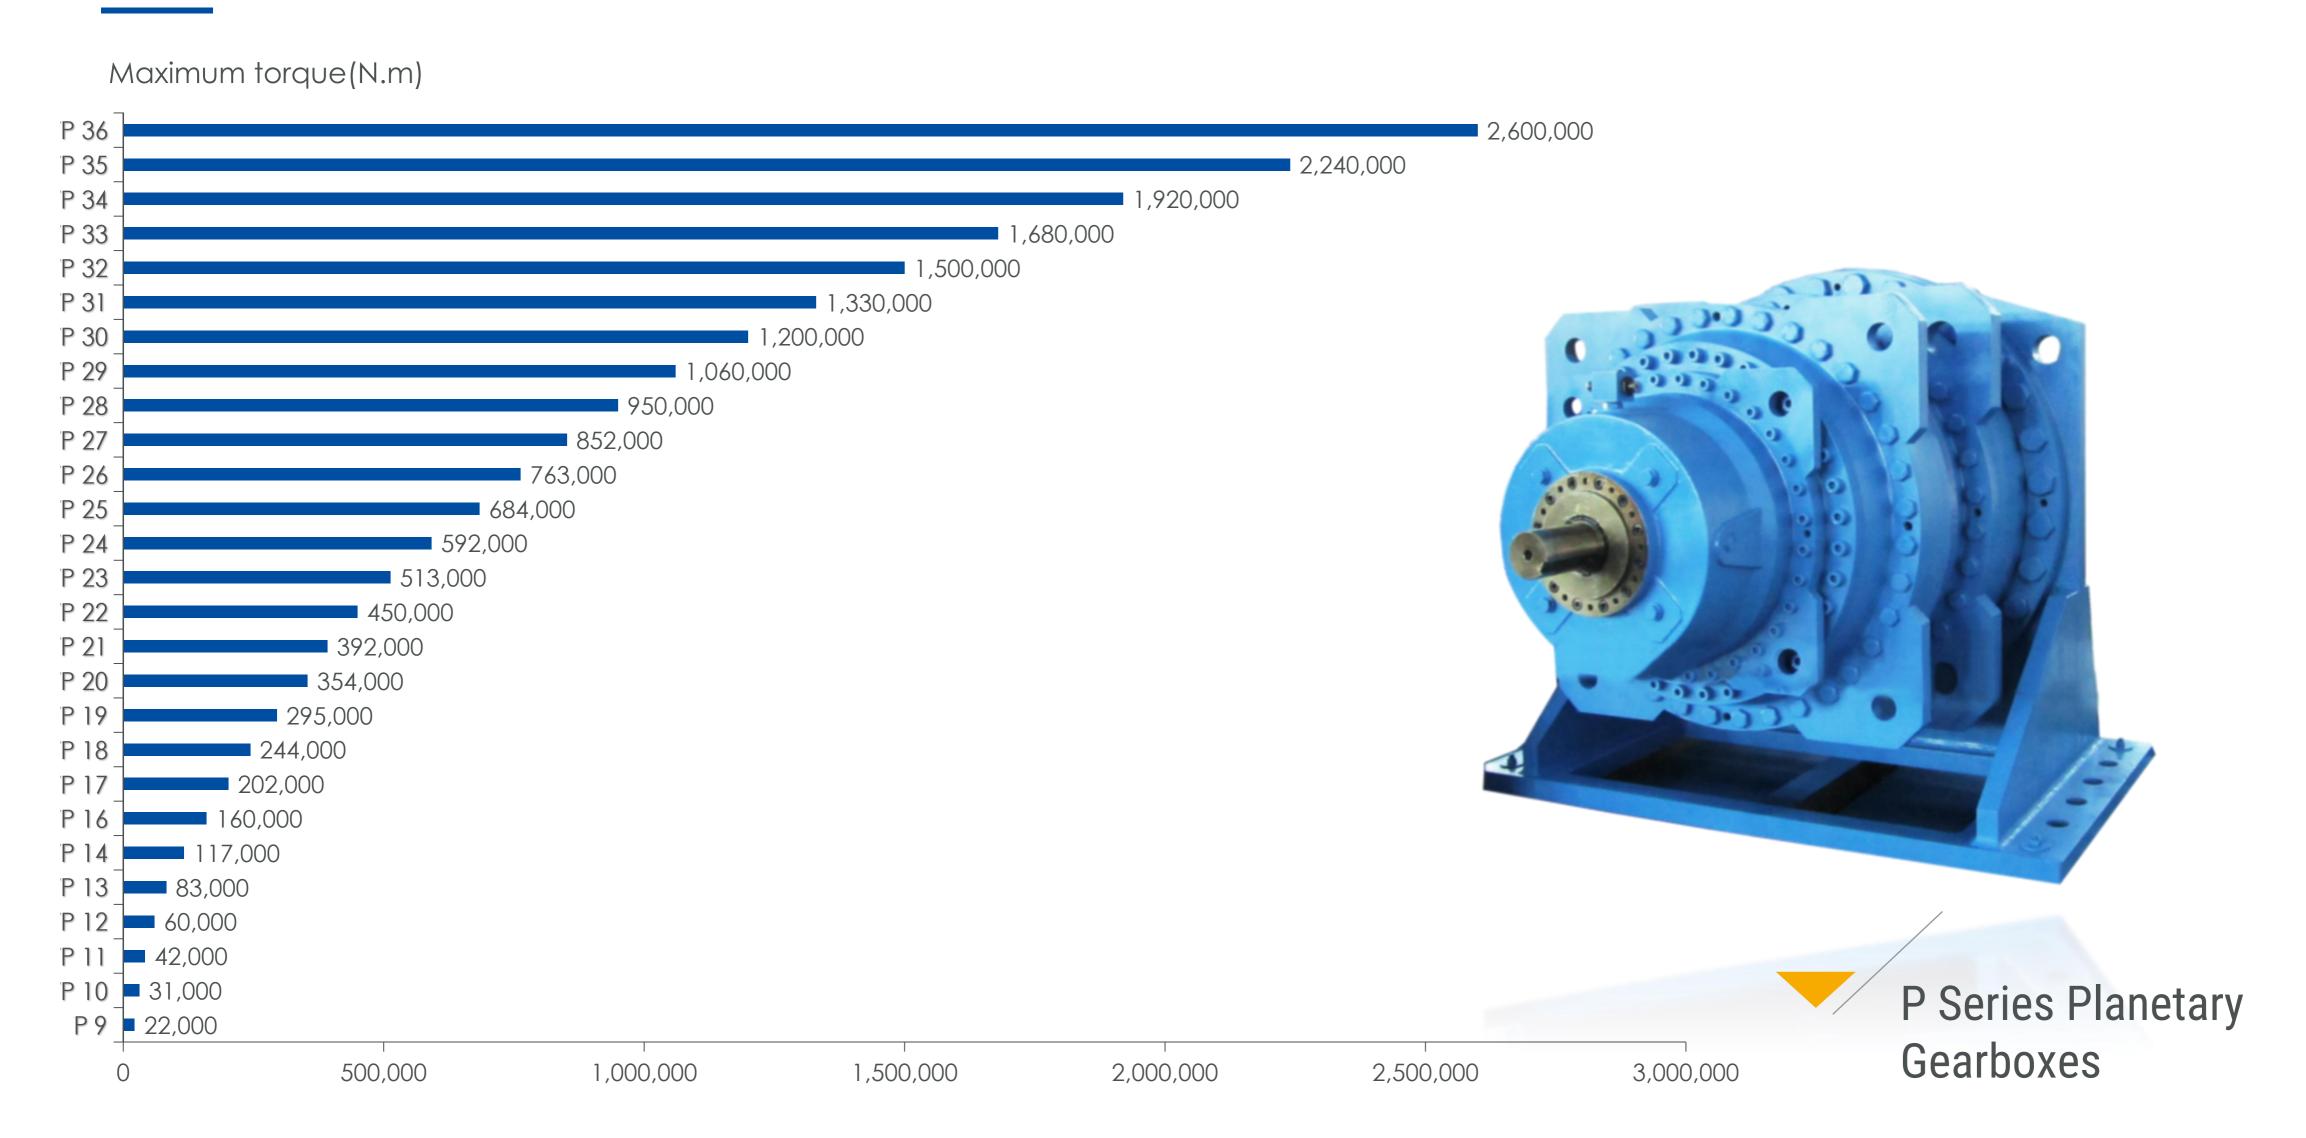

| ≥96%                                                           |
| No-load noise          | 80 dB(A)                                                                                   | 79dB(A)                                                        |
| Vibration amplitude    | 65µm                                                                                       | 37µm                                                           |
| Load capacity          | 2800KN.m                                                                                   | 4500KN.m                                                       |

The main performance indicators and product quality of this project are at the international leading level.















# Main Products - Heavy Duty Gearboxes





# Main Products - Heavy Duty Gearboxes





# Main Products - Heavy Duty Gearboxes



MC Series Industrial Gearbox







MC Series Industrial Gearbox







### Main Products - Helical Gear Motors



R Series Inline Helical Gear Motors





S Series
Helical-worm Gear
Motors





#### Main Products - Helical Gear Motors



F Series
Parallel Shaft Gear Motors









### Main Products - Shaft Mounted Gearbox



Maximum torque(N.m)

3,600

5,000

2,300

7,000

10,000

**5**,100

ATA 125

ATA 100

**ATA 80** 

ATA 70

ATA 60

ATA 45 1,400

ATA 40 950

ATA 35 **4**20

ATA 30 | 180

0



15,000

20,000

11,000











### **Main Products**











Nuclear power gearbox





### **Main Products**









Planetary Gearbox for Sugar Mill