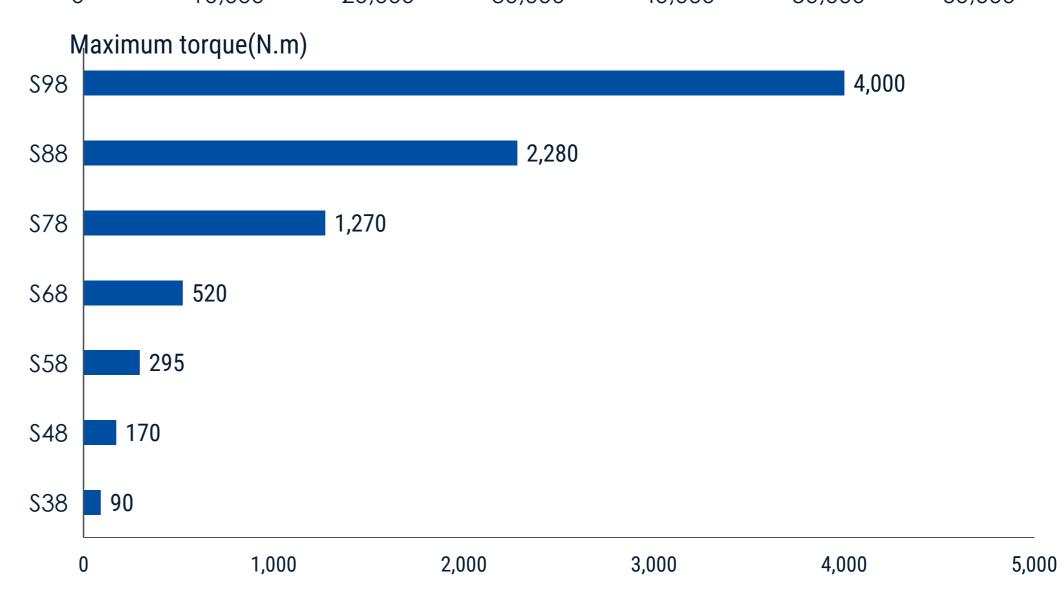

### Main Products - Helical Gear Motors

R Series Inline Helical Gear Motors

S Series
Helical-worm Gear
Motors