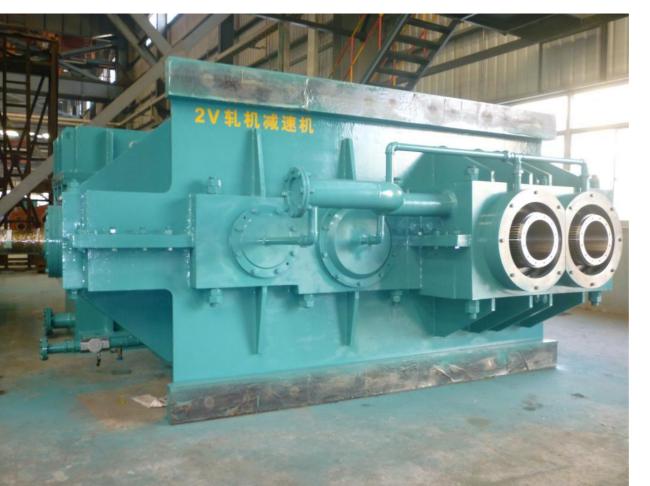

MC Series Industrial Gearbox







### Main Products - Helical Gear Motors



R Series Inline Helical Gear Motors





S Series
Helical-worm Gear
Motors





#### Main Products - Helical Gear Motors



F Series
Parallel Shaft Gear Motors









### Main Products - Shaft Mounted Gearbox



Maximum torque(N.m)

3,600

5,000

2,300

7,000

10,000

**5**,100

ATA 125

ATA 100

**ATA 80** 

ATA 70

ATA 60

ATA 45 1,400

ATA 40 950

ATA 35 **4**20

ATA 30 | 180

0



15,000

20,000

11,000











### **Main Products**











Nuclear power gearbox





### **Main Products**









Planetary Gearbox for Sugar Mill & Cement Industry



# Main Products - RPG Installation images













Planetary Gearbox for Cement Industry



Customized Gearboxes

### **Main Products**







Rolling Mill Gearbox



### **Main Products**



#### Customized Gearboxes



























German NILES ZP30 Gear grinding machine











80e Horizontal type Milling and boring processing center



HMC Horizontal machining center



Floor boring and milling machine















Vertical milling and boring machining center













C5235A Vertical lathe

# Testing Equipment & Machining Center



C5225E Double column vertival lathe











TK6916 CNC floor milling and boring machine

Assemble Center









Austria AICHELIN Pit-type carburizing furnace









# Benefits for partners





# **Production Capacity**





#### Modular

More Effective Less Delivery Time Less MOQ Less Stock



#### Heat Treating

Hardened Carbonized Nitrided



#### Large Equipment Pro