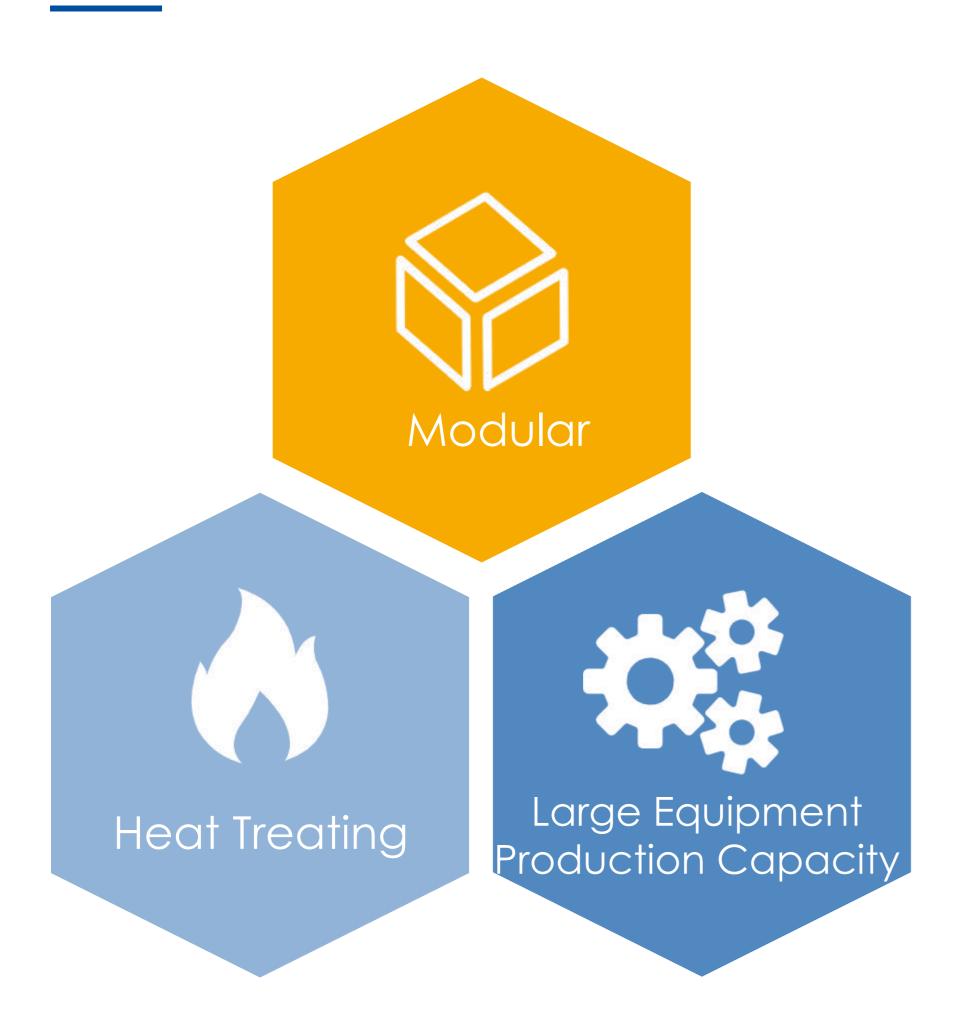

# **Production Capacity**

#### Modular

More Effective Less Delivery Time Less MOQ Less Stock

#### Heat Treating

Hardened Carbonized Nitrided

#### Large Equipment Production Capacity

Maximum Planet Power - 8000 Kw Maximum Weight - 120T Maximum Process Ability - Grinding Inner Tooth Diameter reach 6m