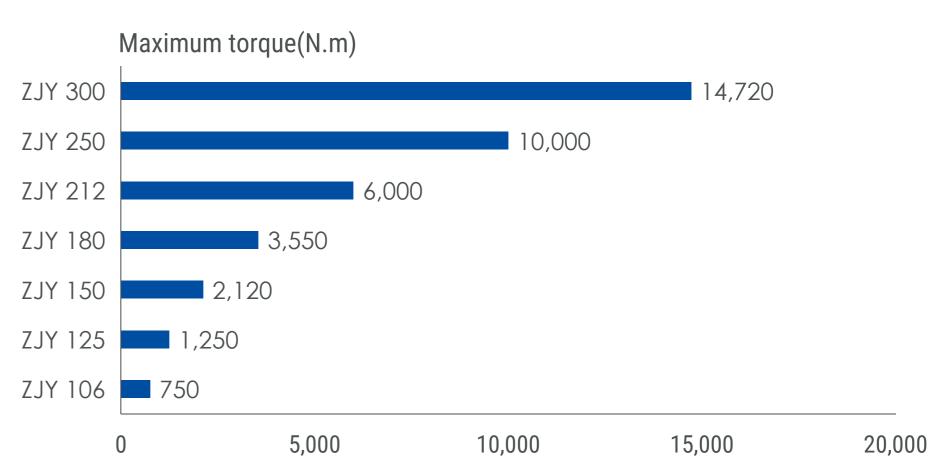

#### Maximum torque(N.m)

Roller Press Planetary

Gearboxes

| Indicator              | Other International brands                                                                 | AOKMAN RPG                                                     |
|------------------------|--------------------------------------------------------------------------------------------|----------------------------------------------------------------|
| Transmission principle | Planetary Gear Transmission                                                                |                                                                |
| Structure type         | Involute gear parallel shaft or vertical shaft, combined with involute planetary structure | 1st. stage helical parallel gears<br>2nd stage planetary gears |
| Mechanical efficiency  | ≥95.5%                                                                                     | ≥96%                                                           |
| No-load noise          | 80 dB(A)                                                                                   | 79dB(A)                                                        |
| Vibration amplitude    | 65µm                                                                                       | 37µm                                                           |
| Load capacity          | 2800KN.m                                                                                   | 4500KN.m                                                       |