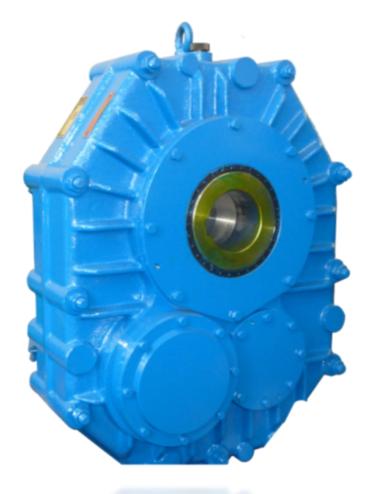

### Main Products - Shaft Mounted Gearbox

Maximum torque(N.m)

3,600

5,000

2,300

7,000

10,000

**5**,100

ATA 125

ATA 100

**ATA 80** 

ATA 70

ATA 60

ATA 45 1,400

ATA 40 950

ATA 35 **4**20

ATA 30 | 180

0

15,000

20,000

11,000