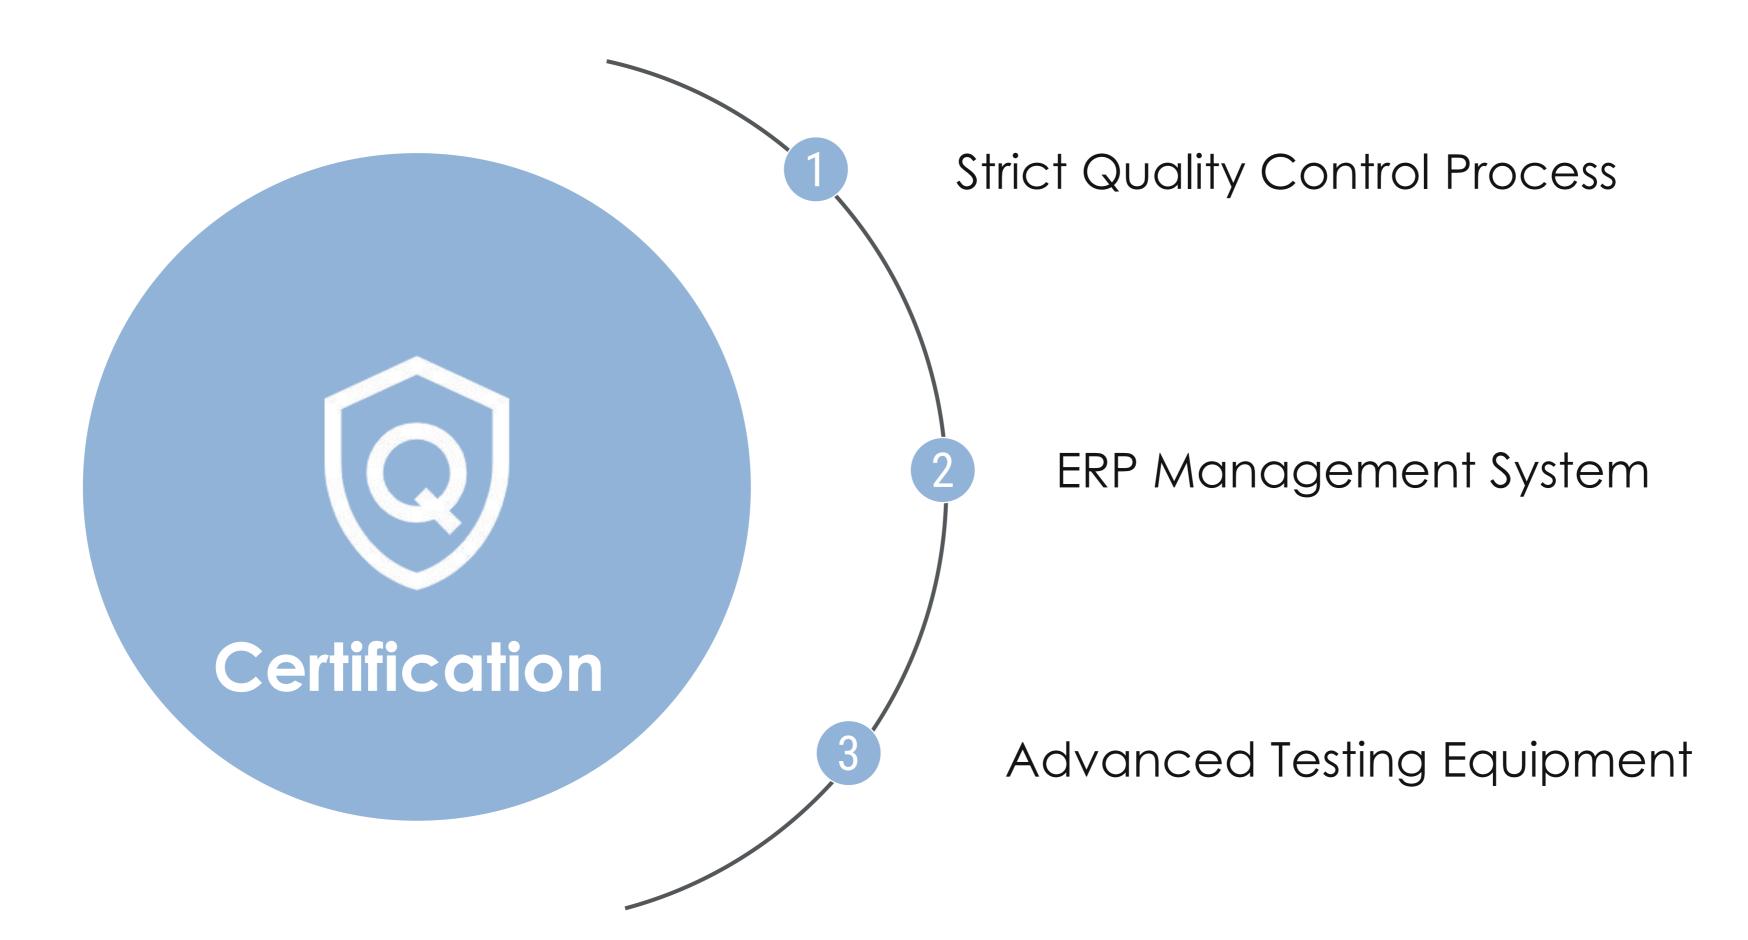

# Certificates & Quality Control

- CE certificate
- ISO Quality management system Raw materials to dispatch, whole process is under strict quality control and inspection