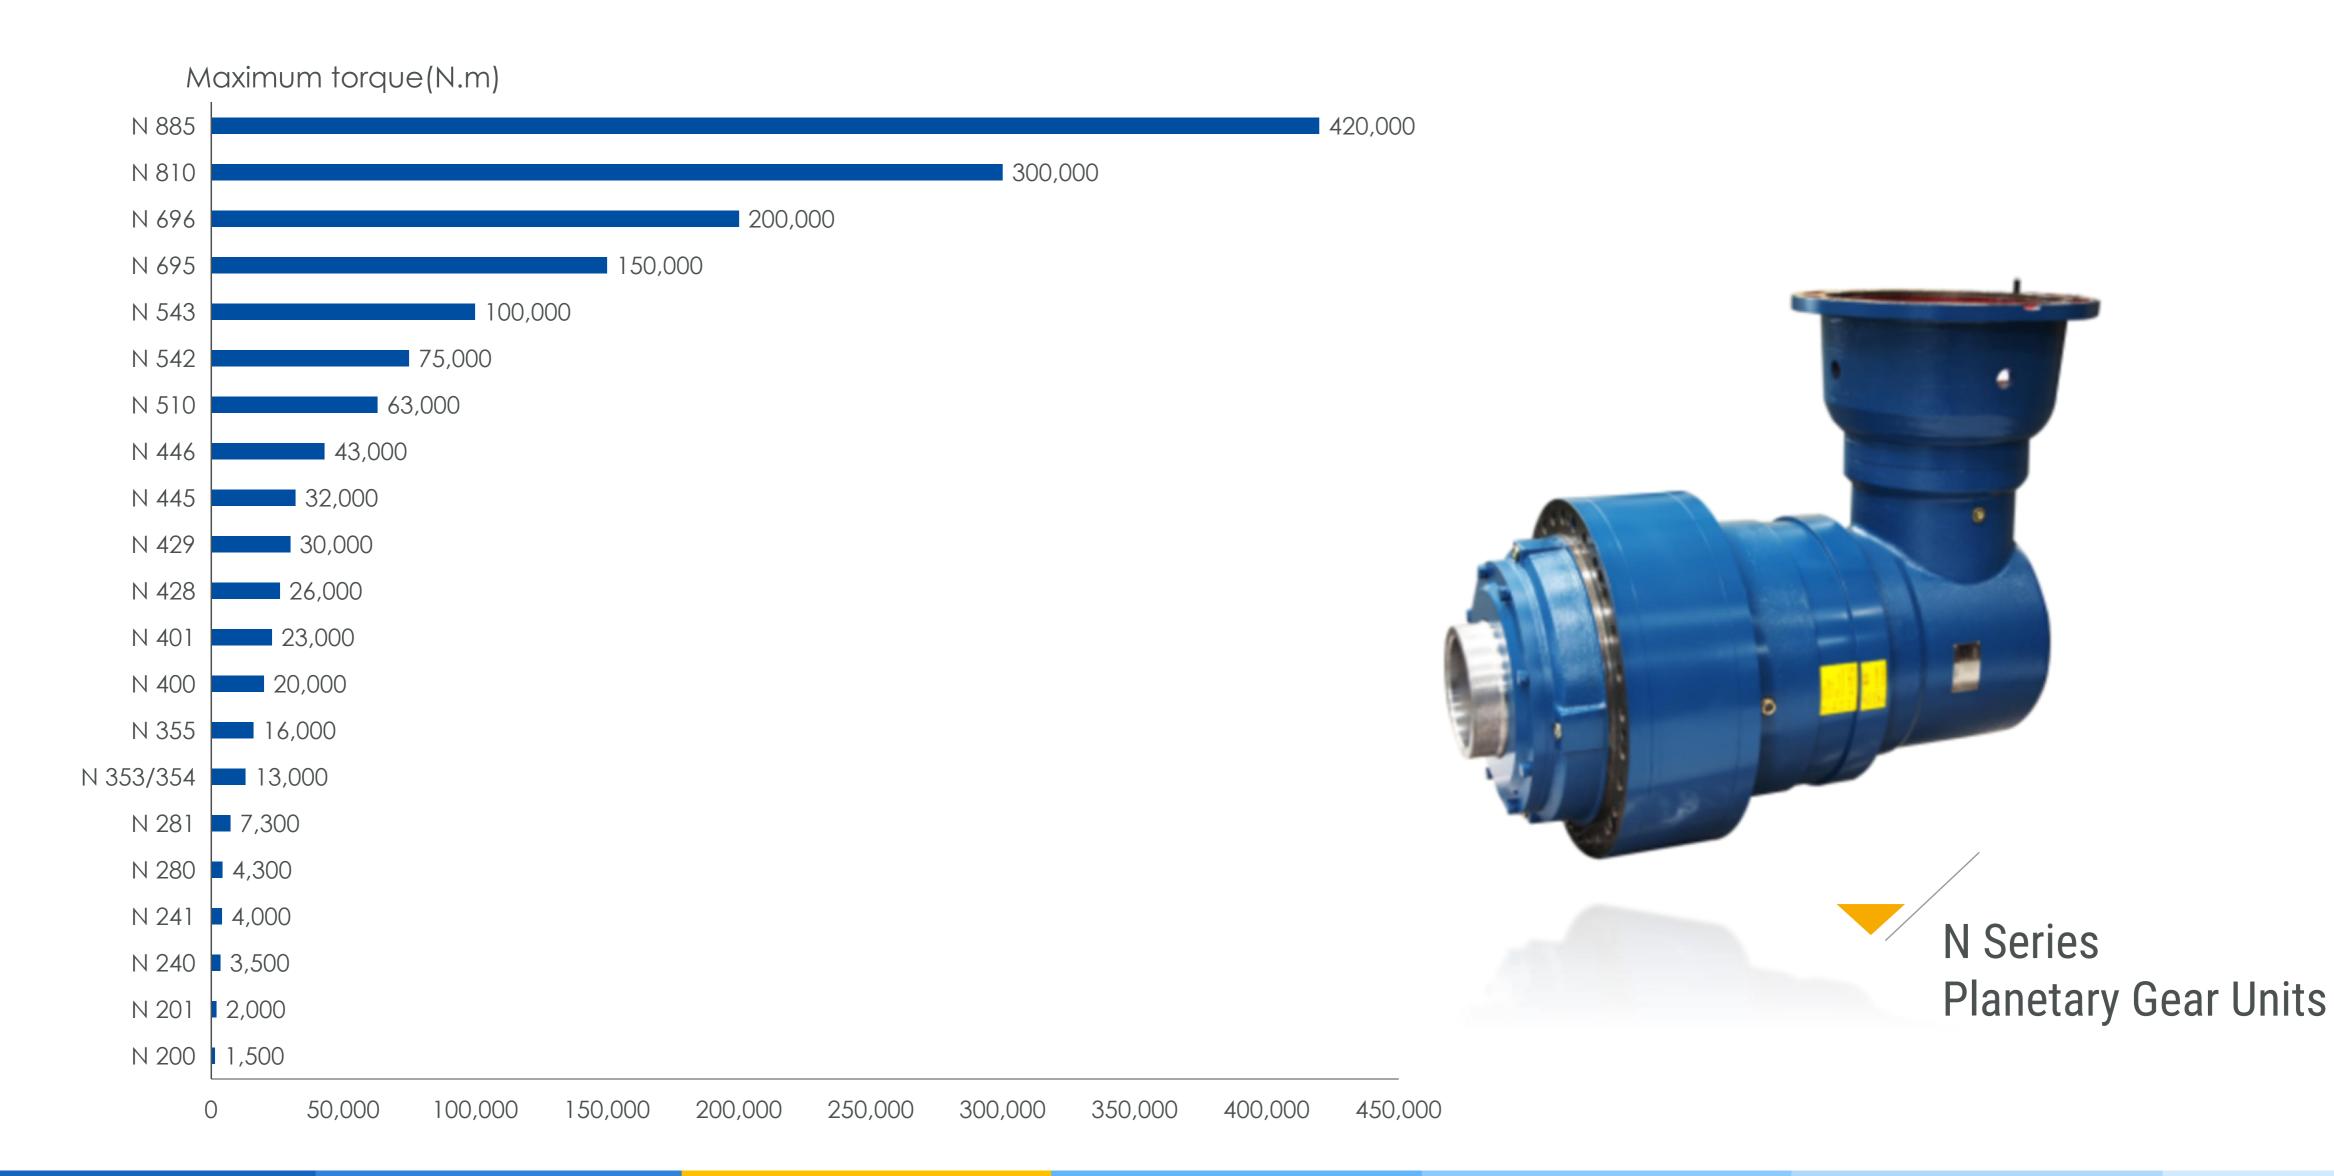

| ≥96%                                                           |
| No-load noise          | 80 dB(A)                                                                                   | 79dB(A)                                                        |
| Vibration amplitude    | 65µm                                                                                       | 37µm                                                           |
| Load capacity          | 2800KN.m                                                                                   | 4500KN.m                                                       |

The main performance indicators and product quality of this project are at the international leading level.















# Main Products - Heavy Duty Gearboxes





# Main Products - Heavy Duty Gearboxes





# Main Products - Heavy Duty Gearboxes



MC Series Industrial Gearbox







MC Series Industrial Gearbox







### Main Products - Helical Gear Motors



R Series Inline Helical Gear Motors





S Series
Helical-worm Gear
Motors





#### Main Products - Helical Gear Motors



F Series
Parallel Shaft Gear Motors









### Main Products - Shaft Mounted Gearbox



Maximum torque(N.m)

3,600

5,000

2,300

7,000

10,000

**5**,100

ATA 125

ATA 100

**ATA 80** 

ATA 70

ATA 60

ATA 45 1,400

ATA 40 950

ATA 35 **4**20

ATA 30 | 180

0



15,000

20,000

11,000











### **Main Products**











Nuclear power gearbox





### **Main Products**









Planetary Gearbox for Sugar Mill & C