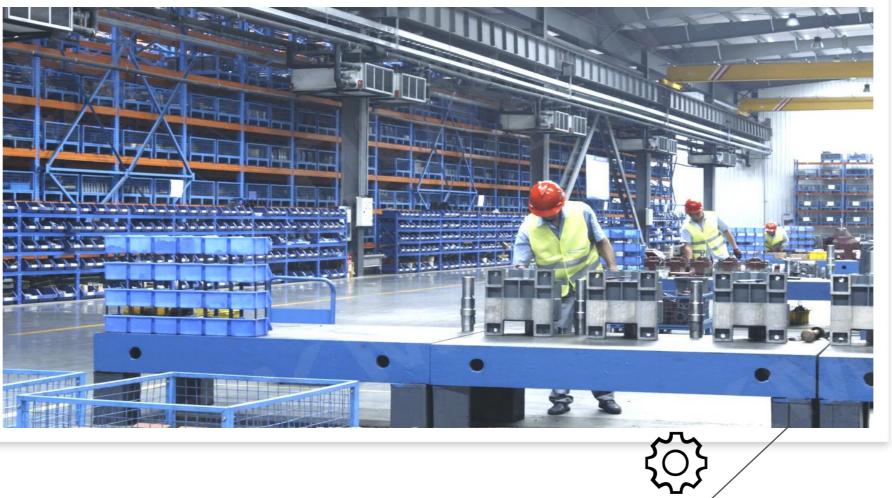

# **Production Capacity**

#### Large Equipment Production Capacity

Maximum Planet Power - 8000 Kw Maximum Weight - 120T Maximum Process Ability - Grinding Inner Tooth Diameter reach 6m