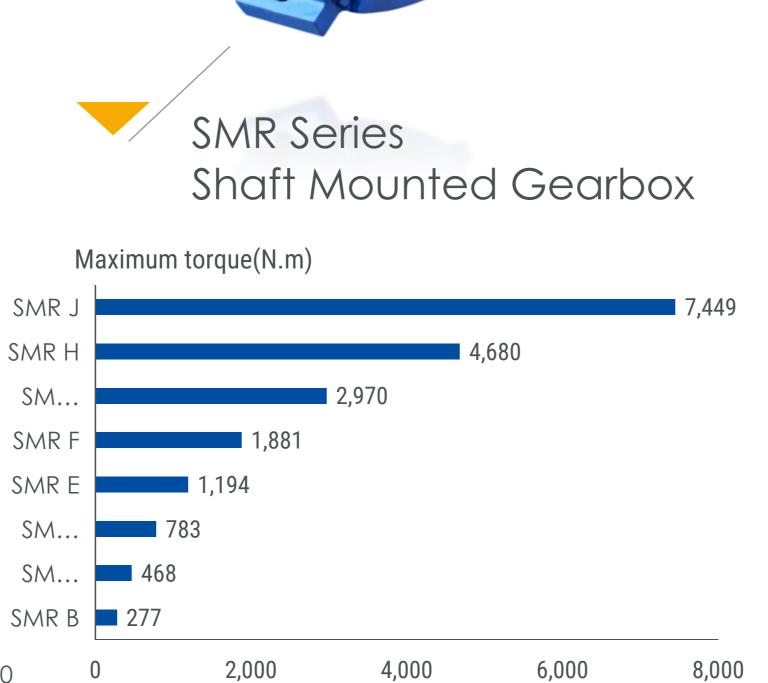

### Main Products - Shaft Mounted Gearbox

Maximum torque(N.m)

3,600

5,000

2,300

7,000

10,000

**5**,100

ATA 125

ATA 100

**ATA 80** 

ATA 70

ATA 60

ATA 45 1,400

ATA 40 950

ATA 35 **4**20

ATA 30 | 180

0

15,000

20,000

11,000