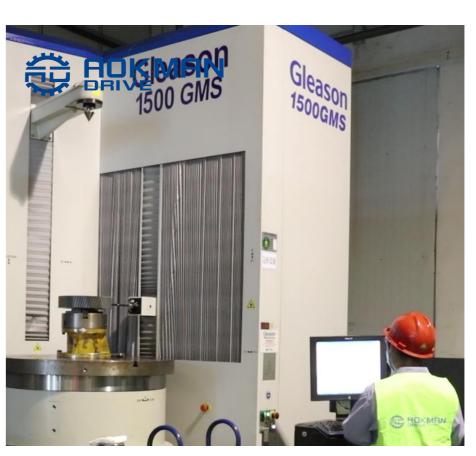

# Testing Equipment & Machining Center

C5225E Double column vertival lathe

TK6916 CNC floor milling and boring machine

Assemble Center

Austria AICHELIN Pit-type carburizing furnace