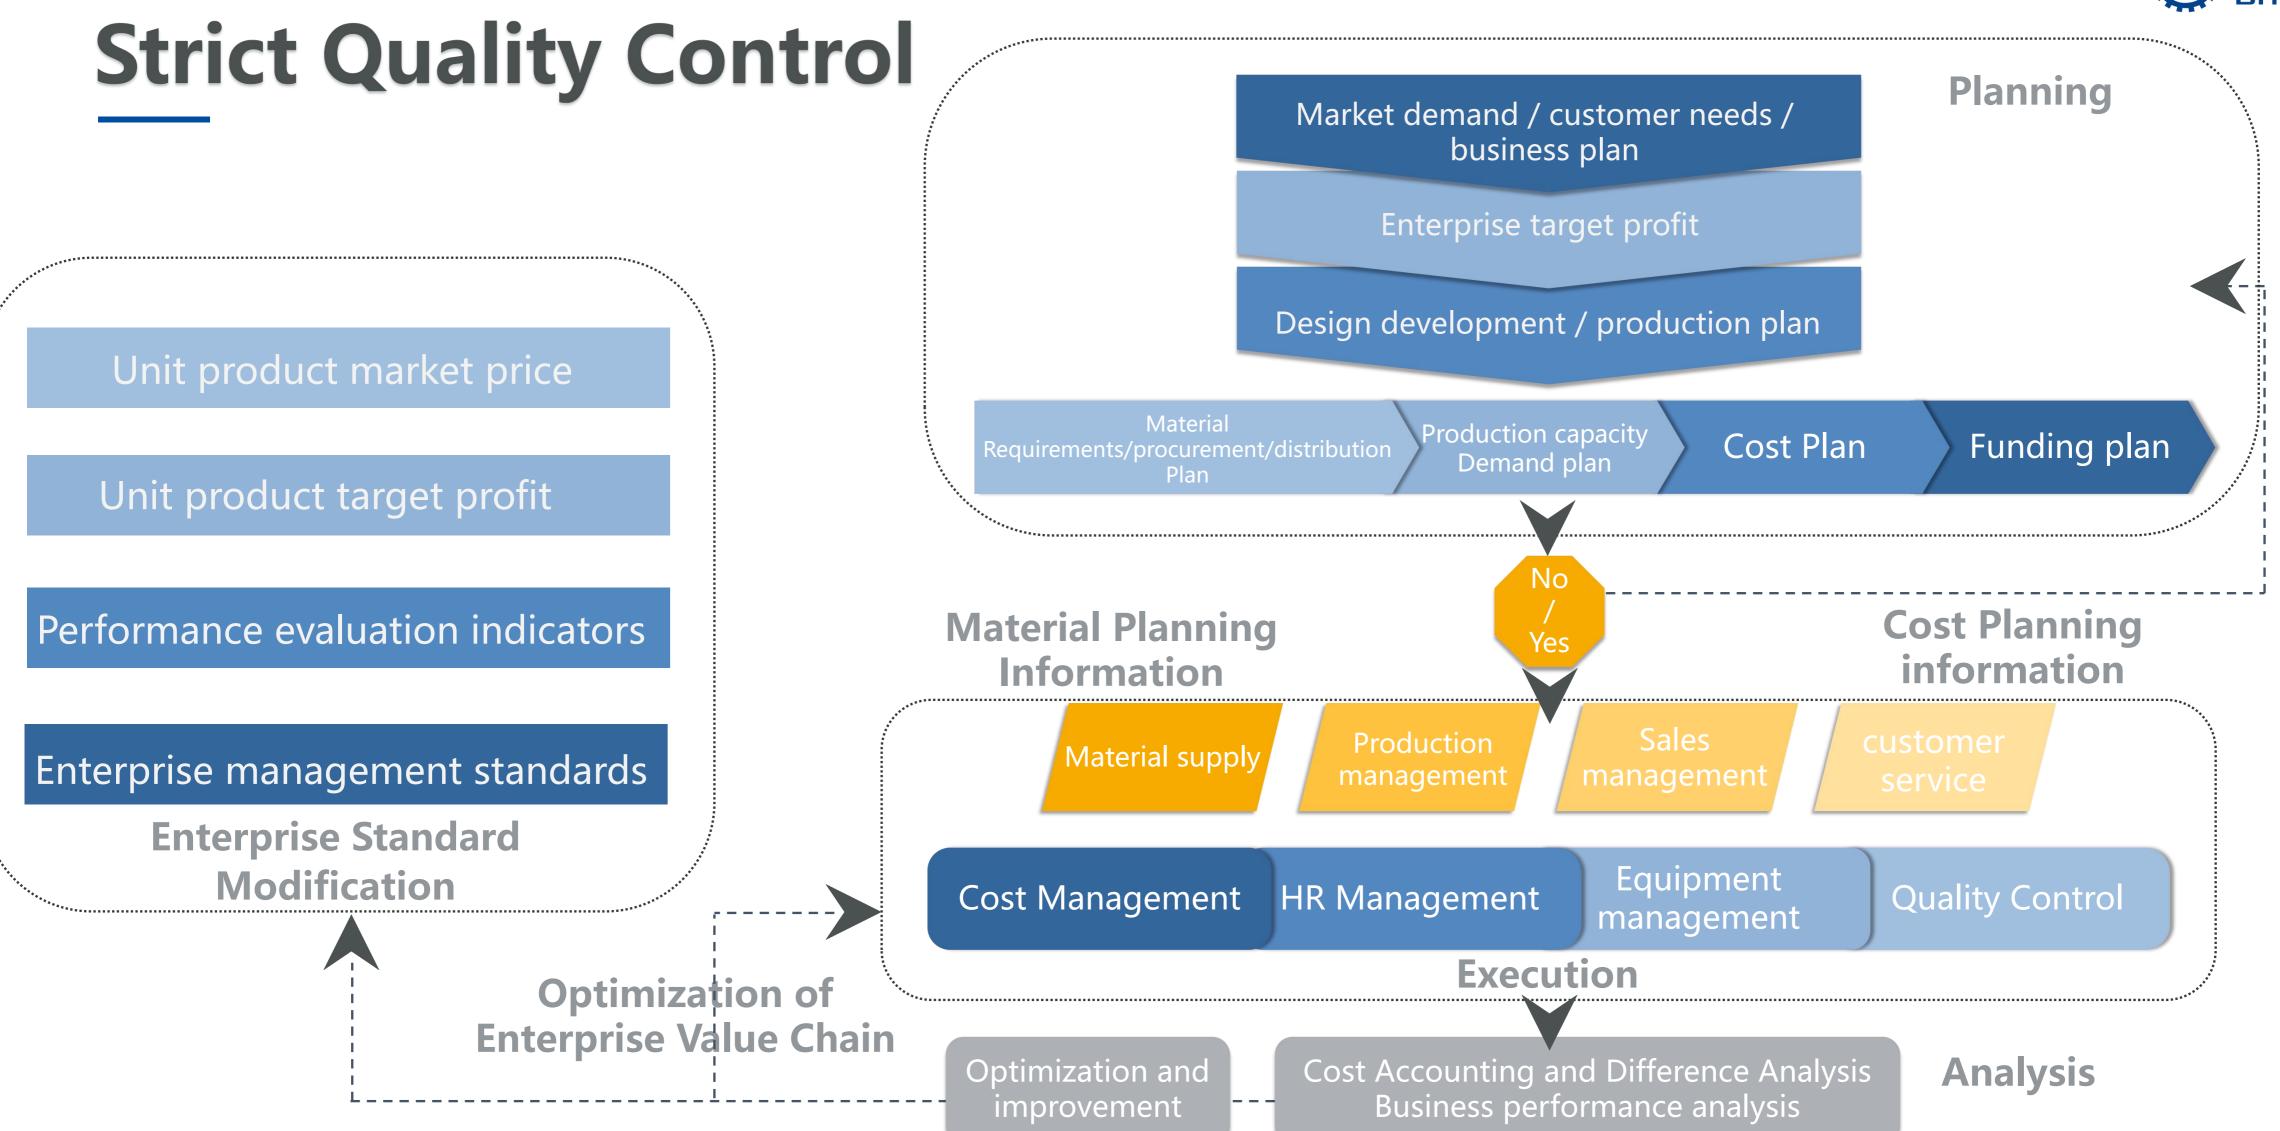

r boring and milling machine















Vertical milling and boring machining center













C5235A Vertical lathe

# Testing Equipment & Machining Center



C5225E Double column vertival lathe











TK6916 CNC floor milling and boring machine

Assemble Center









Austria AICHELIN Pit-type carburizing furnace









# Benefits for partners





# **Production Capacity**





#### Modular

More Effective Less Delivery Time Less MOQ Less Stock



#### Heat Treating

Hardened Carbonized Nitrided



#### Large Equipment Production Capacity

Maximum Planet Power - 8000 Kw Maximum Weight - 120T Maximum Process Ability - Grinding Inner Tooth Diameter reach 6m



# **Product Features**















### Key process



**Purchas** 

Design



# **Strict Quality Control**







ERP manage system



# **Quality Assurance**



#### Material

Select Top Grade Spare Parts Material Quality Check before Production





Whole Production Process completed internal Site Inpection Each Step First Aritical Inspection Final Inspection before shipment



#### Qualified Rate 98%

Pass Rate 98.5% Defective Rate < 2%





# Service



Marketing

**After - Sales** 



Various Shipping Methods









Feedback < 24hrs

Speed



Multiple Payment Terms

**Payment** 







Professional suggestion

**Professional** 



Tailor - made Solution

Solution





# Certificates & Quality Control





- CE certificate
- ISO Quality management system Raw materials to dispatch, whole process is under strict quality control and inspection















# Projects



用于矿山输送机 Helical Bevel Ge