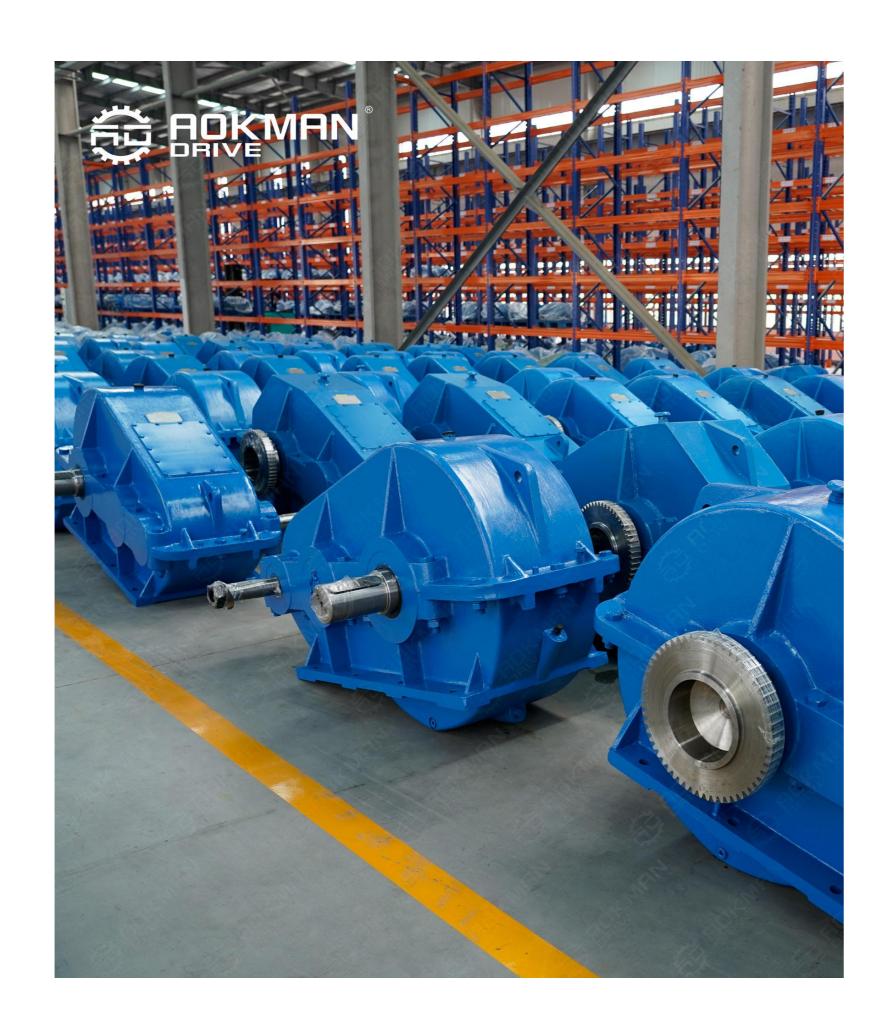

# **Production Capacity**

#### Large Equipment Production Capacity

Maximum Planet Power - 8000 Kw Maximum Weight - 120T Maximum Process Ability - Grinding Inner Tooth Diameter reach 6m