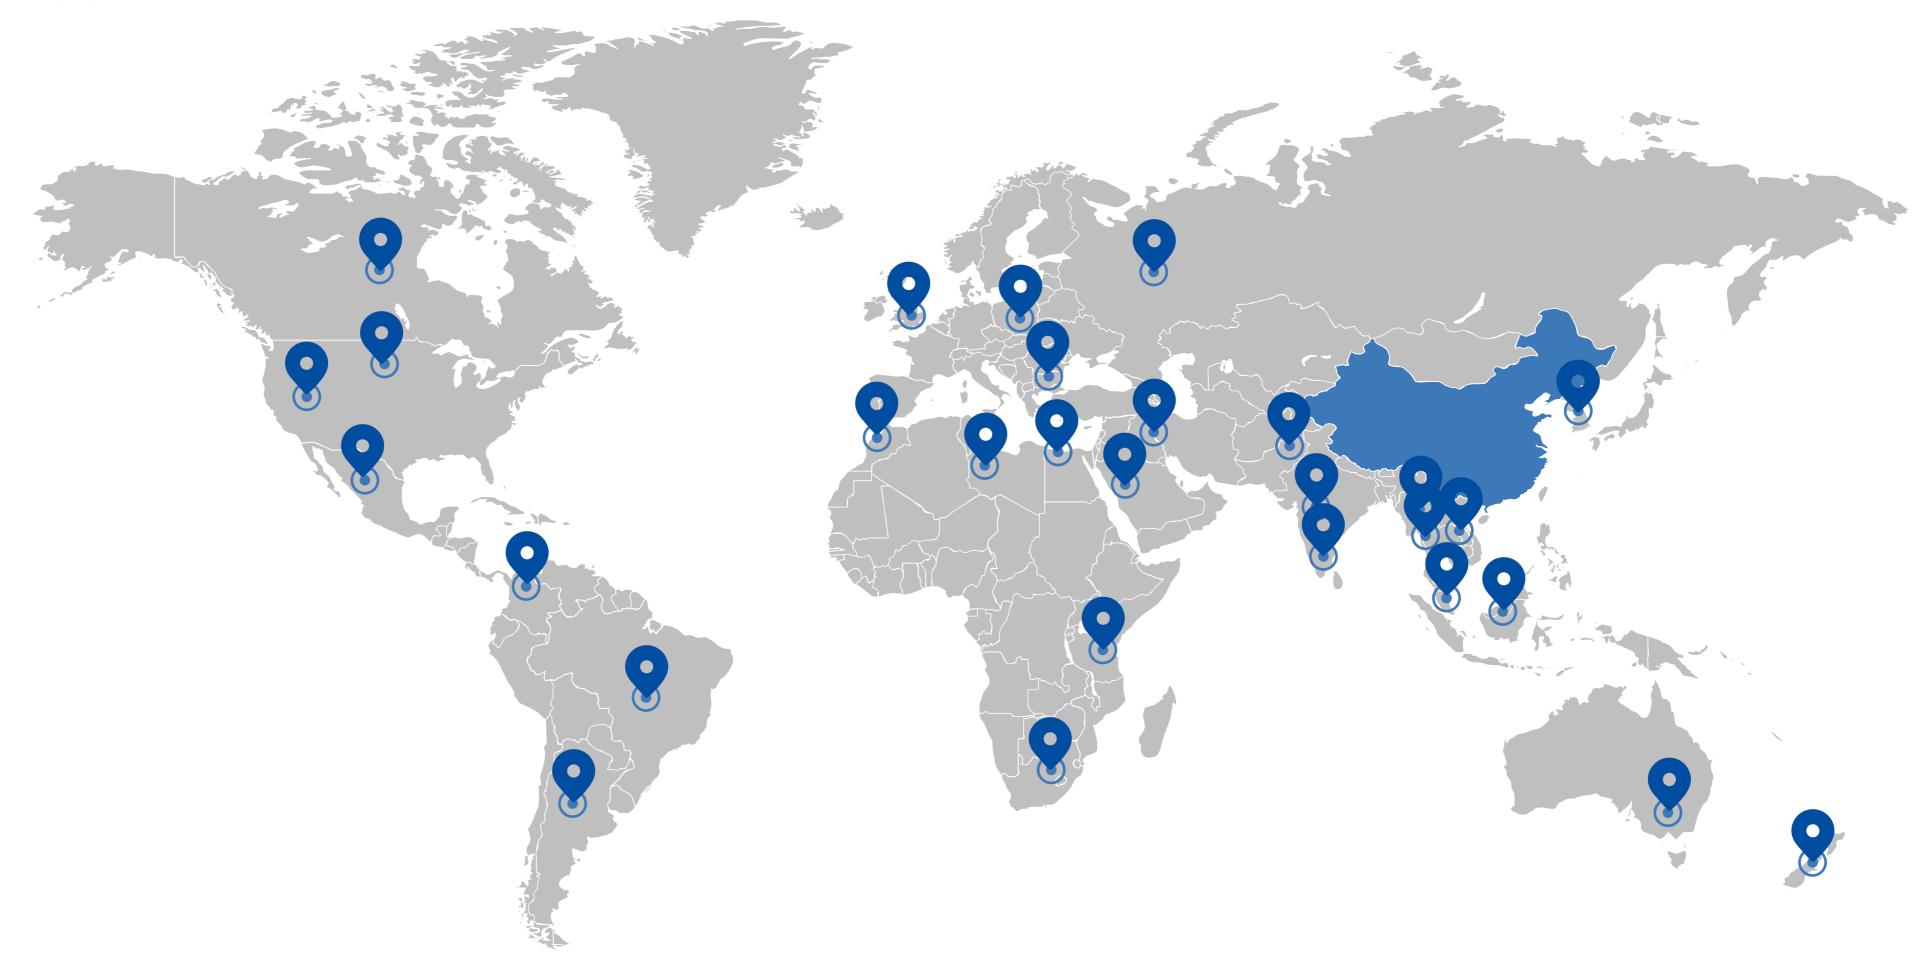

# Company Profile

More than 40 year production experience in gear reducer industry

Export to over 150 countries including countries in G20

Business Turnover Per Year:

US\$180 million (2019)

US\$200 million (2020)

### Market

We cooperate closely with our global parteners for variable applications around the world.