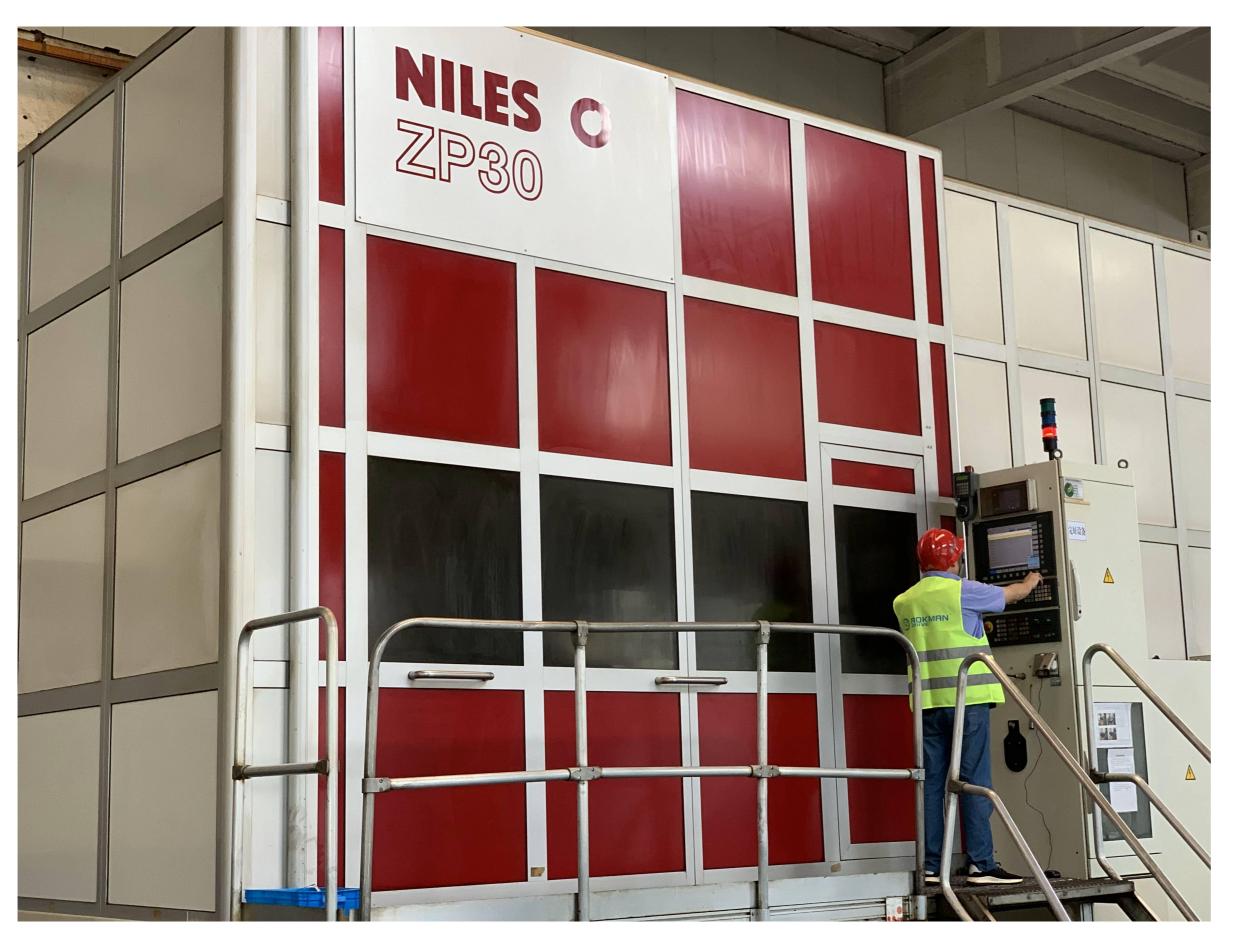

#### Customized Gearboxes

German NILES ZP30 Gear grinding machine

80e Horizontal type Milling and boring processing center

HMC Horizontal machining center

Floor boring and milling machine

Vertical milling and boring machining center