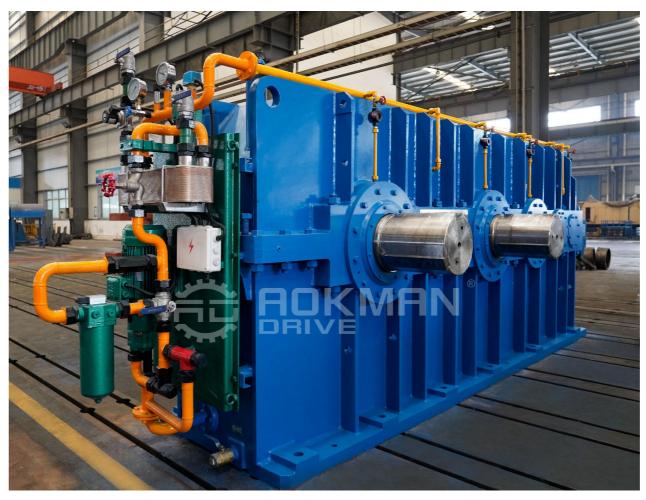

rs



R Series Inline Helical Gear Motors





S Series
Helical-worm Gear
Motors





#### Main Products - Helical Gear Motors



F Series
Parallel Shaft Gear Motors









### Main Products - Shaft Mounted Gearbox



Maximum torque(N.m)

3,600

5,000

2,300

7,000

10,000

**5**,100

ATA 125

ATA 100

**ATA 80** 

ATA 70

ATA 60

ATA 45 1,400

ATA 40 950

ATA 35 **4**20

ATA 30 | 180

0



15,000

20,000

11,000











### **Main Products**











Nuclear power gearbox





### **Main Products**









Planetary Gearbox for Sugar Mill & Cement Industry



# Main Products - RPG Installation images













Planetary Gearbox for Cement Industry



Customized Gearboxes

### **Main Products**







Rolling Mill Gearbox



### **Main Products**



#### Customized Gearboxes



























German NILES ZP30 Gear grinding machine











80e Horizontal type Milling and boring processing center



HMC Horizontal machining center



Floor boring and milling machine















Vertical milling and boring machining center













C5235A Vertical lathe

# Testing Equipment & Machining Center



C5225E Double column vertival lathe











TK6916 CNC floor milling and boring machine

Assemble Center









Austria AICHELIN Pit-type carburizing furnace









# Benefits for partners





# **Production Capacity**





#### Modular

More Effective Less Delivery Time Less MOQ Less Stock



#### Heat Treating

Hardened Carbonized Nitrided



#### Large Equipment Production Capacity

Maximum Planet Power - 8000 Kw Maximum Weight - 120T Maximum P