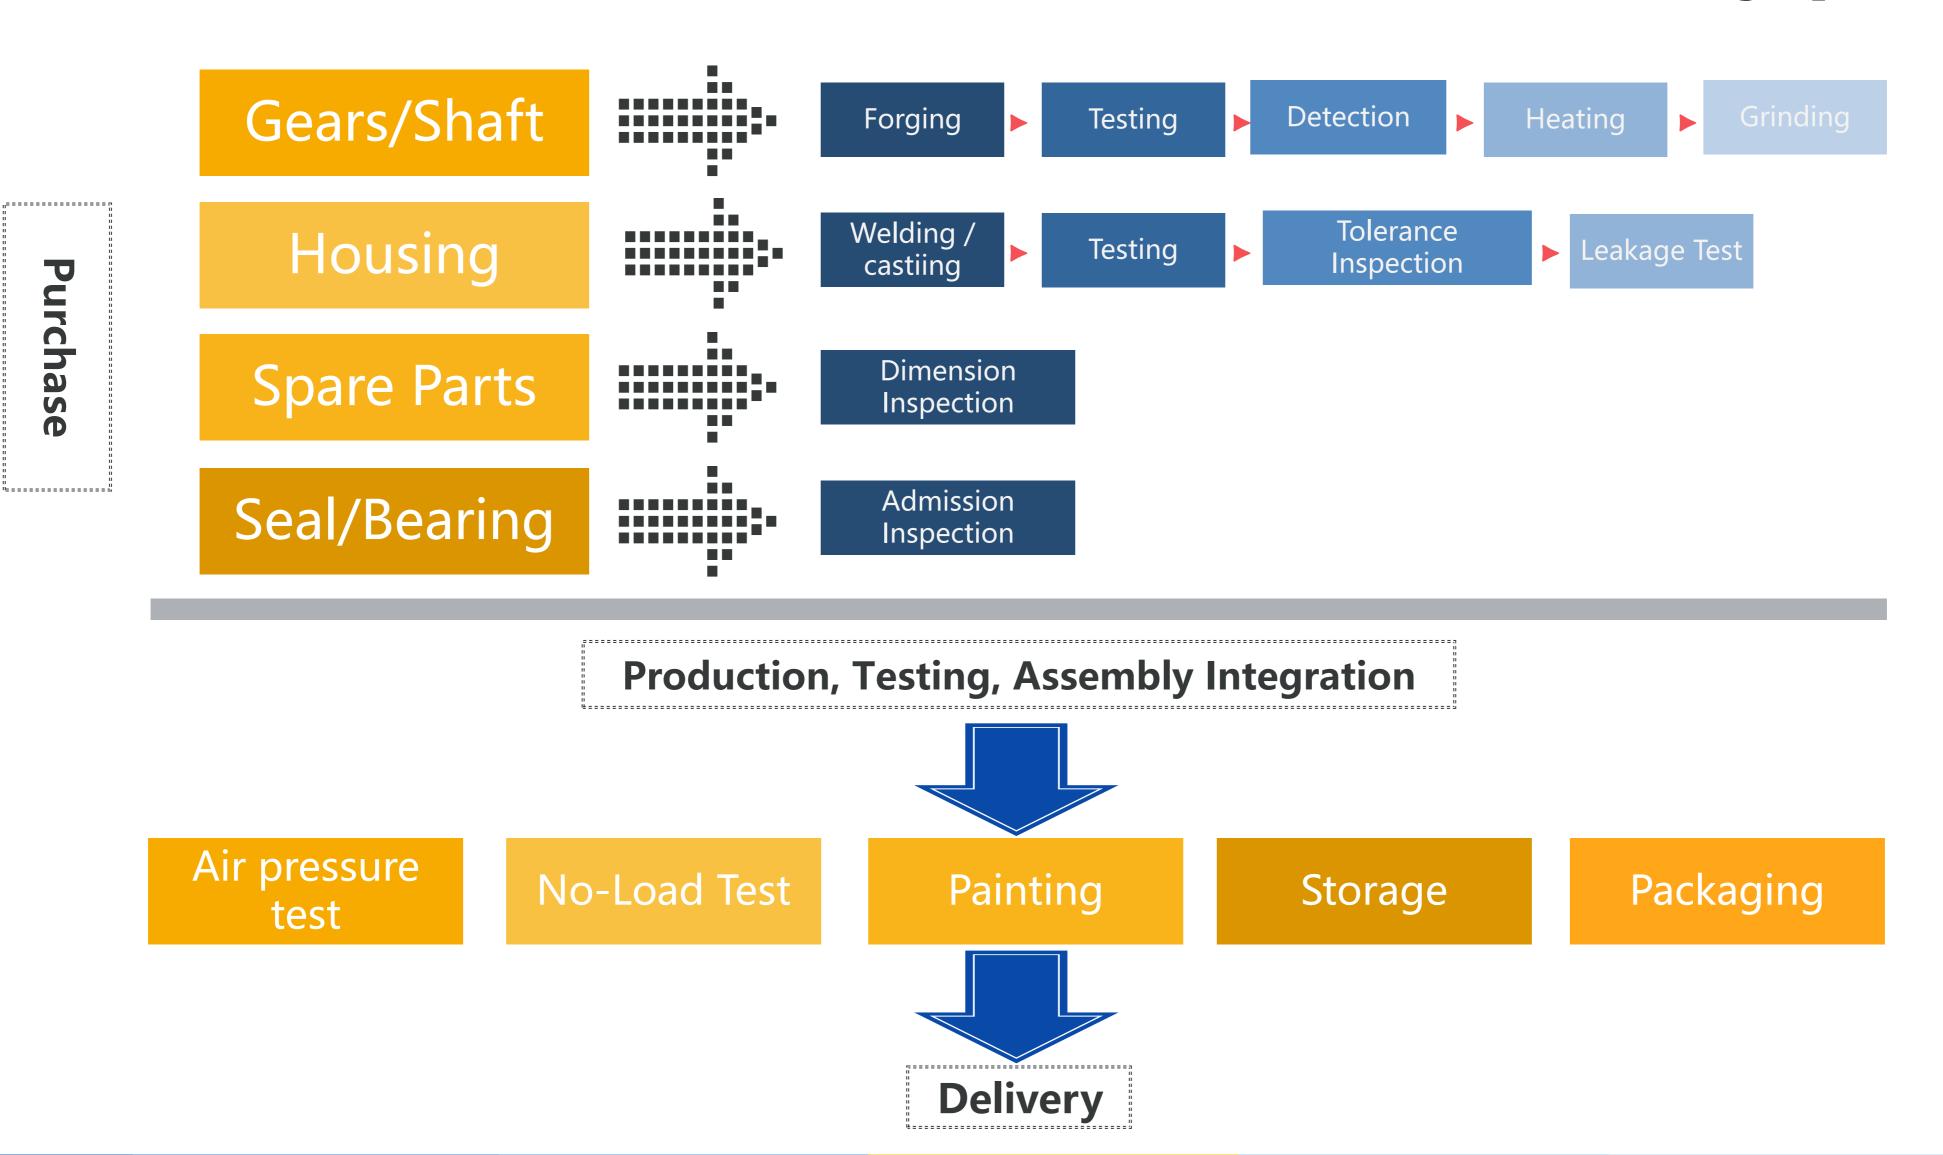

processing center



HMC Horizontal machining center



Floor boring and milling machine















Vertical milling and boring machining center













C5235A Vertical lathe

# Testing Equipment & Machining Center



C5225E Double column vertival lathe











TK6916 CNC floor milling and boring machine

Assemble Center









Austria AICHELIN Pit-type carburizing furnace









# Benefits for partners





# **Production Capacity**





#### Modular

More Effective Less Delivery Time Less MOQ Less Stock



#### Heat Treating

Hardened Carbonized Nitrided



#### Large Equipment Production Capacity

Maximum Planet Power - 8000 Kw Maximum Weight - 120T Maximum Process Ability - Grinding Inner Tooth Diameter reach 6m



# **Product Features**















### Key process



**Purchas** 

Design



# **Strict Quality Control**







ERP manage system



# **Quality Assurance**



#### Material

Select Top Grade Spare Parts Material Quality Check before Production





Whole Production Process completed internal Site Inpection Each Step First Aritical Inspection Final Inspection before shipment



#### Qualified Rate 98%

Pass Rate 98.5% Defective Rate < 2%





# Service



Marketing

**After - Sales** 



Various Shipping Methods









Feedback < 24hrs

Speed



Multiple Payment Terms

**Payment** 







Professional suggestion

**Professional** 



Tailor - made Solution

Solution





# Certificates & Quality Control





- CE certificate
- ISO Quality management system Raw materials to dispatch, whole process is under strict quality control and insp