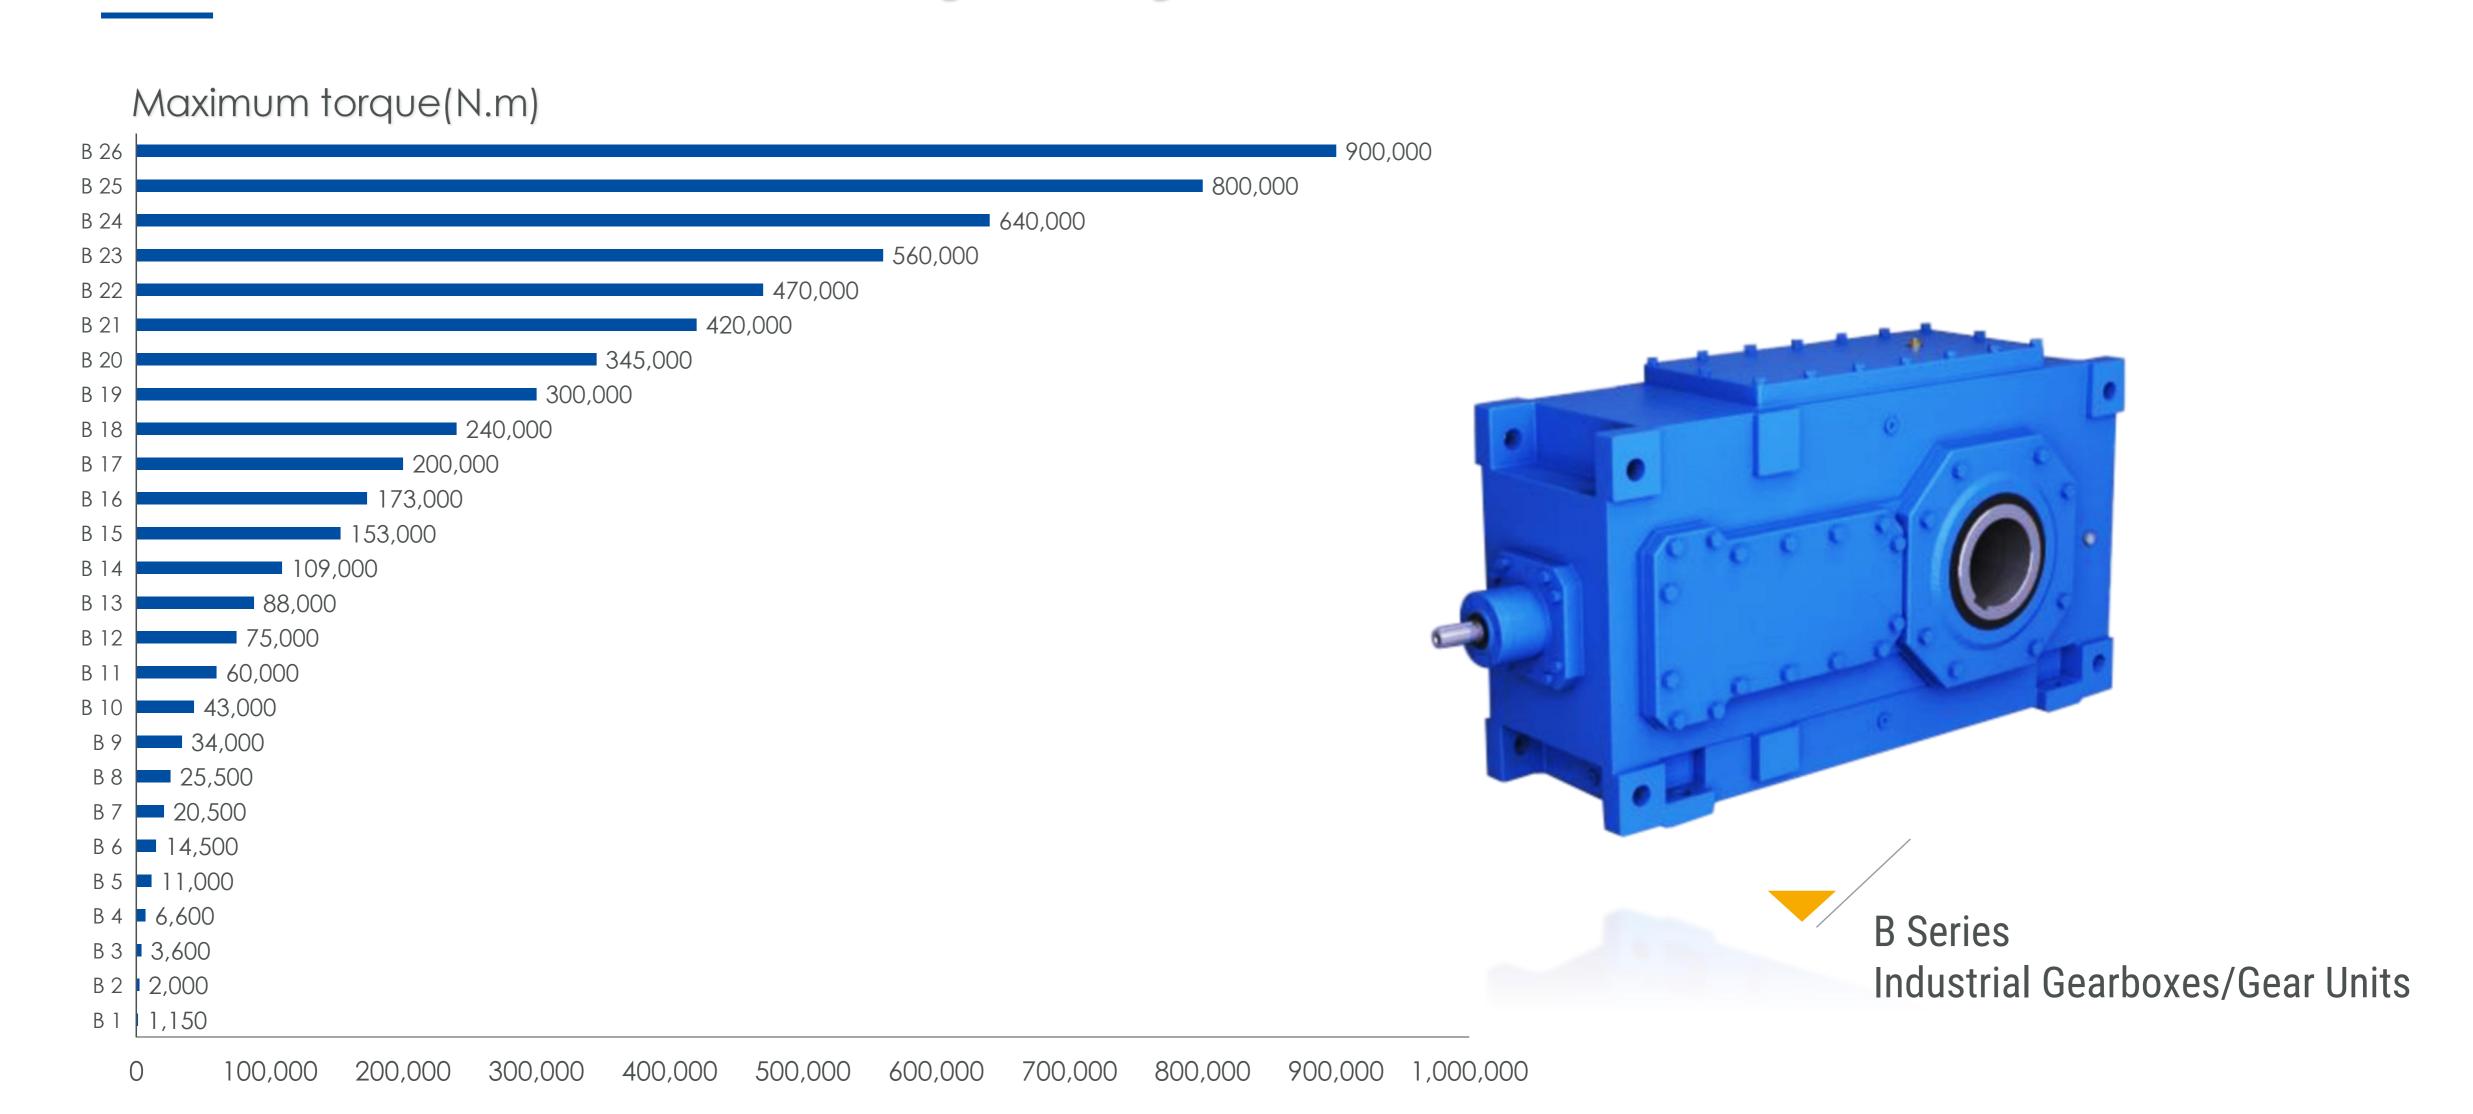

|
| No-load noise          | 80 dB(A)                                                                                   | 79dB(A)                                                        |
| Vibration amplitude    | 65µm                                                                                       | 37µm                                                           |
| Load capacity          | 2800KN.m                                                                                   | 4500KN.m                                                       |

The main performance indicators and product quality of this project are at the international leading level.















# Main Products - Heavy Duty Gearboxes





# Main Products - Heavy Duty Gearboxes





# Main Products - Heavy Duty Gearboxes



MC Series Industrial Gearbox







MC Series Industrial Gearbox







### Main Products - Helical Gear Motors



R Series Inline Helical Gear Motors





S Series
Helical-worm Gear
Motors





#### Main Products - Helical Gear Motors



F Series
Parallel Shaft Gear Motors









### Main Products - Shaft Mounted Gearbox



Maximum torque(N.m)

3,600

5,000

2,300

7,000

10,000

**5**,100

ATA 125

ATA 100

**ATA 80** 

ATA 70

ATA 60

ATA 45 1,400

ATA 40 950

ATA 35 **4**20

ATA 30 | 180

0



15,000

20,000

11,000











### **Main Products**











Nuclear power gearbox





### **Main Products**









Planetary Gearbox for Sugar Mill & Cement Industry



# Main Products - RPG Installation images













Planetary Gearb