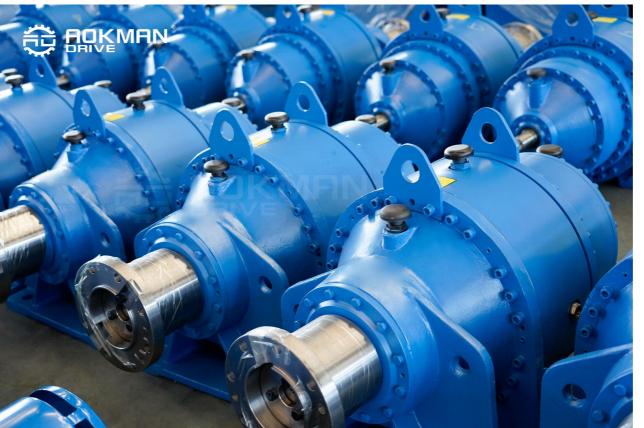

### Main Products - Shaft Mounted Gearbox

Maximum torque(N.m)

3,600

5,000

2,300

7,000

10,000

**5**,100

ATA 125

ATA 100

**ATA 80** 

ATA 70

ATA 60

ATA 45 1,400

ATA 40 950

ATA 35 **4**20

ATA 30 | 180

0

15,000

20,000

11,000