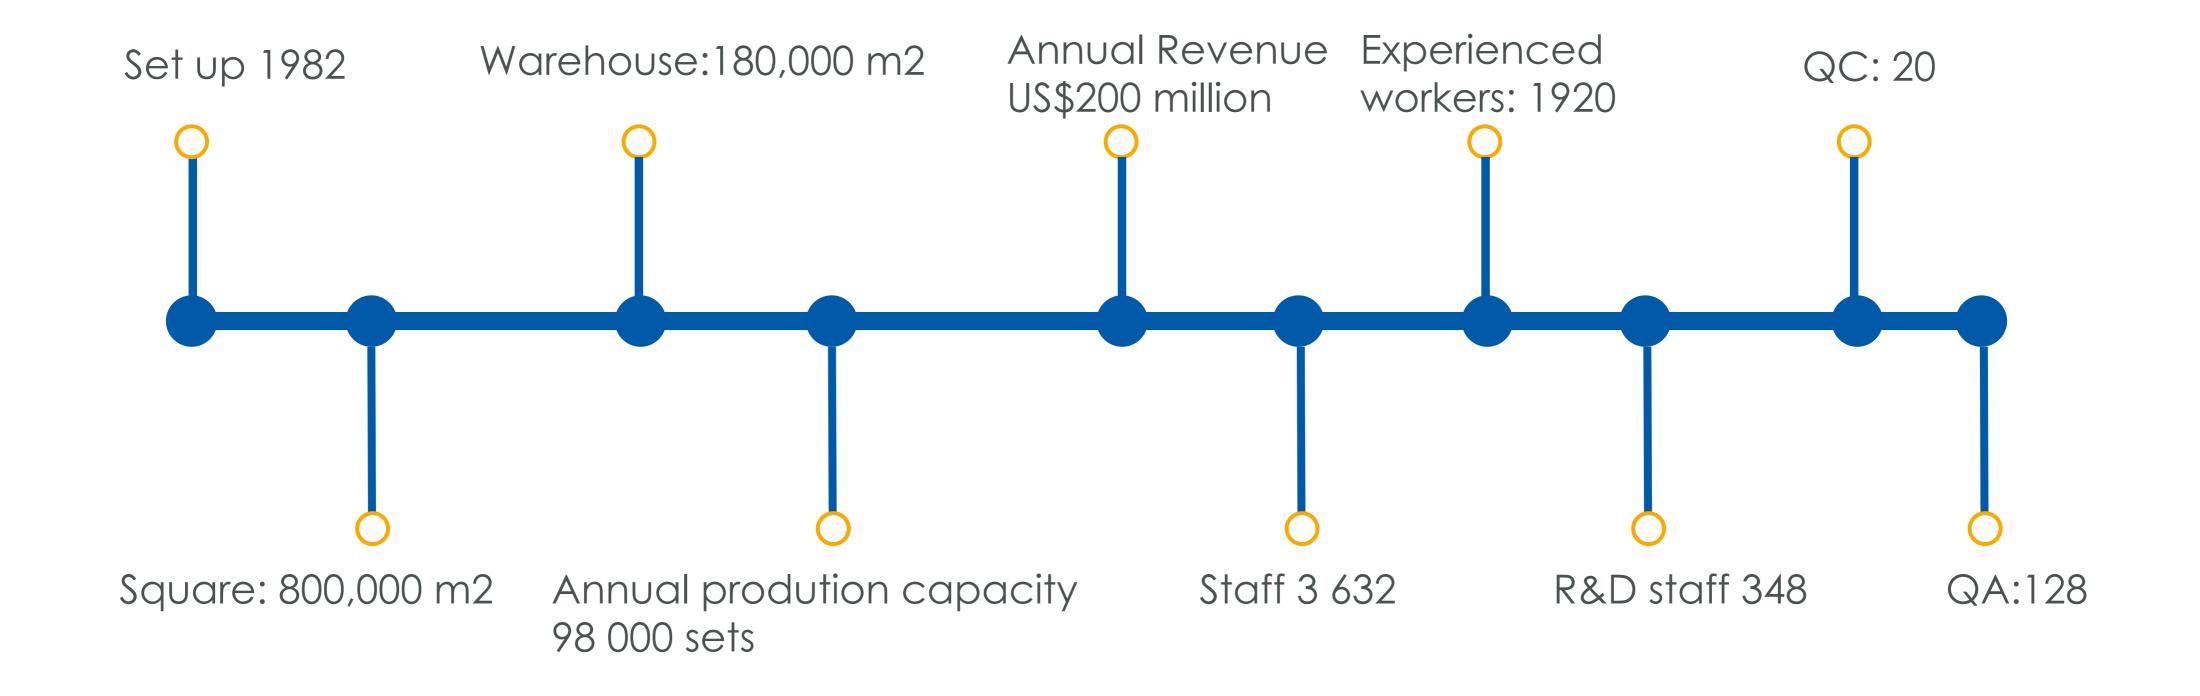

# Company Profile

More than 40 year production experience in gear reducer industry

Export to over 150 countries including countries in G20

Business Turnover Per Year:

US\$180 million (2019)

US\$200 million (2020)