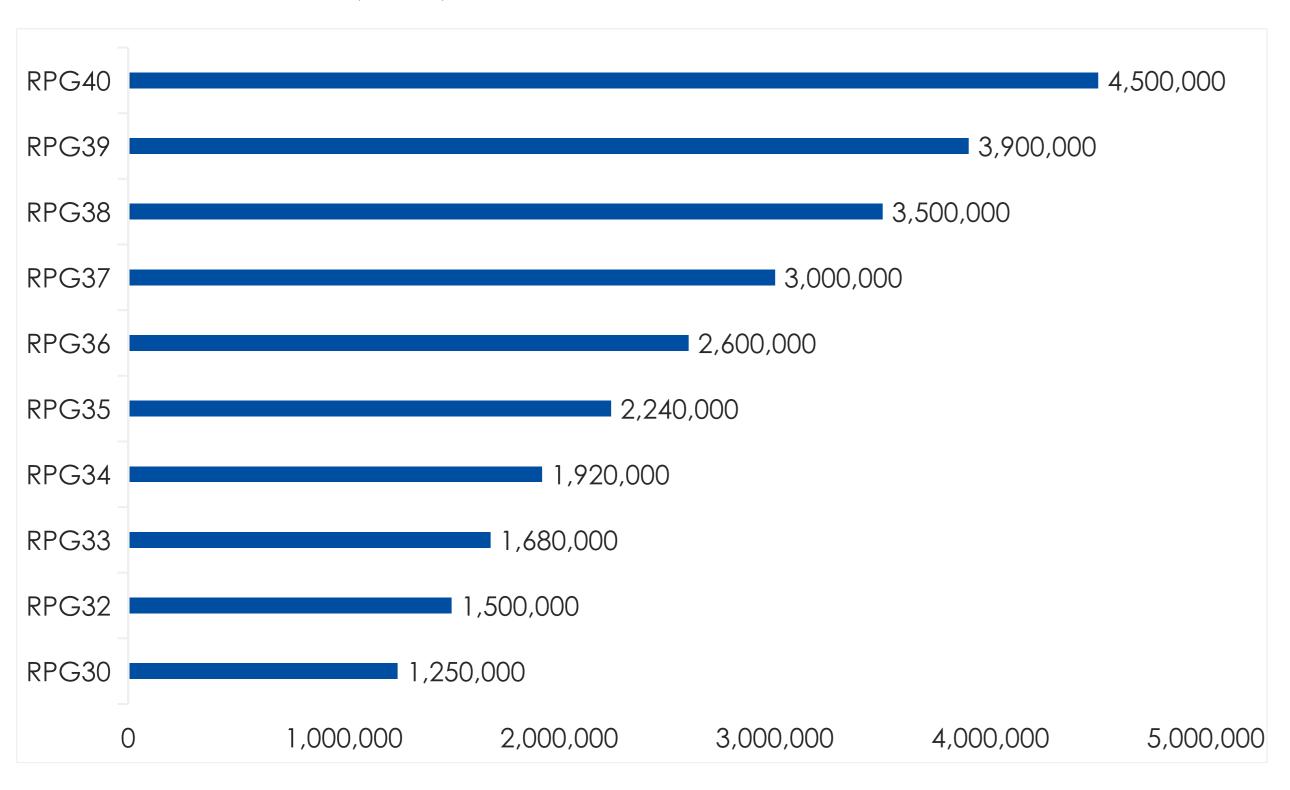

#### Maximum torque(N.m)

Roller Press Planetary

Gearboxes

| Indicator              | Other International brands                                                                 | AOKMAN RPG                                                     |
|------------------------|--------------------------------------------------------------------------------------------|----------------------------------------------------------------|
| Transmission principle | Planetary Gear Transmission                                                                |                                                                |
| Structure type         | Involute gear parallel shaft or vertical shaft, combined with involute planetary structure | 1st. stage helical parallel gears<br>2nd stage planetary gears |
| Mechanical efficiency  | ≥95.5%                                                                                     | ≥96%                                                           |
| No-load noise          | 80 dB(A)                                                                                   | 79dB(A)                                                        |
| Vibration amplitude    | 65µm                                                                                       | 37µm                                                           |
| Load capacity          | 2800KN.m                                                                                   | 4500KN.m                                                       |